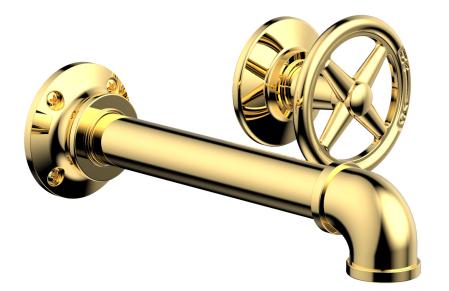

## PRODUCT FEATURES

- Style: Transitional
- Collection: Works
- Temperature Controlled By Handles
- Cross Handle
- Industrial Spout

## **TECHNICAL DETAILS**

ADA Compliance: No
Drain Assembly Material: Brass
Fitting Hole Diameter: 1 1/8"
Number of Holes: Two Hole
Number of Handles: One
Handle Turn Angle: Quarter Turn
Spout Reach: 7 1/8"
Installation Type: Wall Mounted
Primary Material: Brass
Valve Material: Ceramic
Flow Restriction: 1.2 gpm
Water Pressure Maximum: 85 PSI
Water Pressure Minimum: 20 PSI
Water Pressure Recommended: 60 PSI