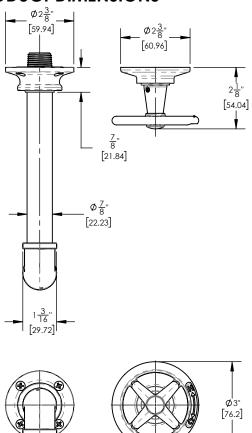

## PRODUCT DIMENSIONS

1261 Logan Avenue, Costa Mesa, California 92626. Phone: 714.361.4800 Fax: 714.617.3120

4"-6" [101.6]

ASME A112.181/ CSA B1251, ASME 112.18.2/ CSA B125.2, ANSI NSF, CEC