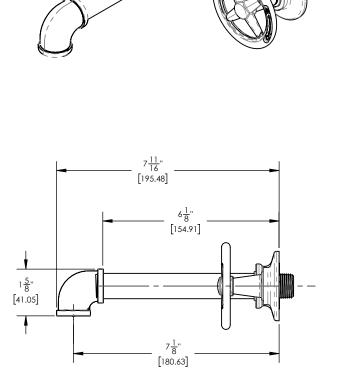

## PRODUCT DIMENSIONS

1261 Logan Avenue, Costa Mesa, California 92626. Phone: 714.361.4800 Fax: 714.617.3120

4"-6" [101.6]

ASME A112.181/ CSA B1251, ASME 112.18.2/ CSA B125.2, ANSI NSF, CEC