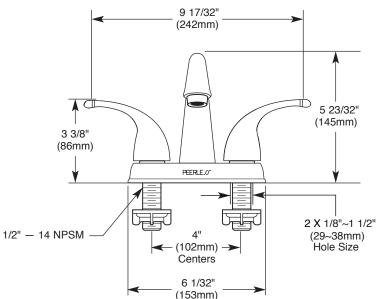

# **STANDARD SPECIFICATIONS:**

- Max. flow rate 1.20 gpm @ 60 psi, 4.54 L/min @ 414 kPa
- Three hole mount
- The fully replaceable, washerless valve design rotates from the full-off position to the full-on position in 90°
- The valve stems on the hot and cold stems are interchangeable
- 1/2"-14 NPSM threaded male inlet shanks