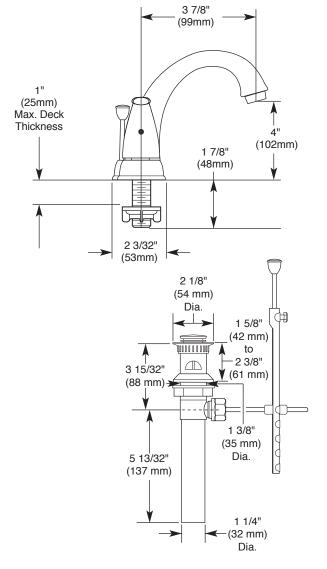

# **STANDARD SPECIFICATIONS:**

- Max. flow rate 1.20 gpm @ 60 psi, 4.54 L/min @ 414 kPa
- Three hole mount
- The fully replaceable, washerless valve design rotates from the full-off position to the full-on position in 90°
- The valve stems on the hot and cold stems are interchangeable
- 1/2"-14 NPSM threaded male inlet shanks