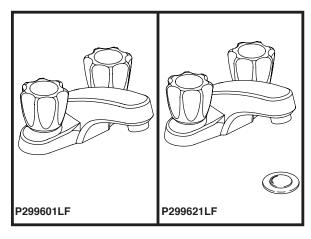

# P299601LF\P299621LF

### LAVATORY FAUCET:

■ Two handle, knob, centerset lavatory faucet model P299601LF without pop-up drain assembly, model P299621LF with plastic pop-up drain assembly,