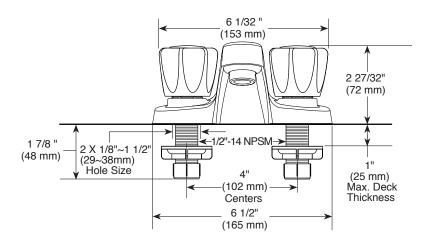

### STANDARD SPECIFICATIONS:

- Max. flow rate 1.20 gpm @ 60 psi, 4.54 L/min @ 414 kPa
- Two or three hole mount
- The fully replaceable, washerless valve design rotates from the full-off position to the full-on position in 90°
- The valve stems on the hot and cold stems are interchangeable
- 1/2"-14 NPSM threaded male inlet shanks.