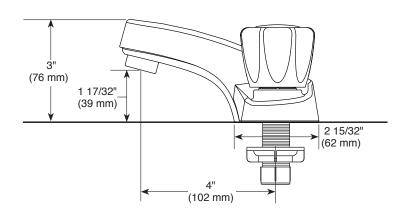

### STANDARD SPECIFICATIONS:

- Max. flow rate 1.20 gpm @ 60 psi, 4.54 L/min @ 414 kPa
- Two or three hole mount
- The fully replaceable, washerless valve design rotates from the full-off position to the full-on position in 90°
- The valve stems on the hot and cold stems are interchangeable
- 1/2"-14 NPSM threaded male inlet shanks.