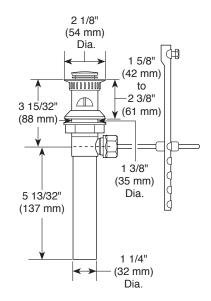

### LAVATORY FAUCET:

■ Two handle, knob, centerset lavatory faucet model P299601LF without pop-up drain assembly, model P299621LF with plastic pop-up drain assembly,