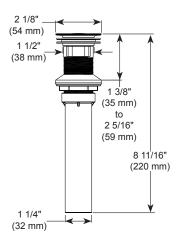

## **STANDARD SPECIFICATIONS**

- Maximum 1.0 gpm @ 60 psi, 3.8 L/min @ 414 kPa.
- Widespread 6" (152mm)to 16" (406mm) centers.
- 1/4 turn handle stops
- 1/2"-14 NPSM adapters
- Ceramic cartridge
- Models have 50/50 push pop-up

#### RP101775▲ 50/50 Push Pop-Up