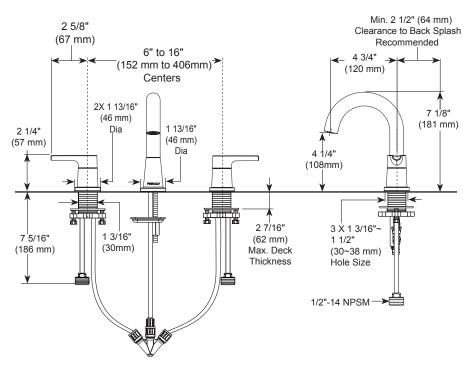

### **BATHROOM FAUCET:**

- Flute<sup>™</sup> Collection
- Two Handle Widespread, Deck Mount
- 3 Hole Sink Applications
- 6" To 16" Widespread

## **STANDARD SPECIFICATIONS**

- Maximum 1.0 gpm @ 60 psi, 3.8 L/min @ 414 kPa.
- Widespread 6" (152mm)to 16" (406mm) centers.
- 1/4 turn handle stops
- 1/2"-14 NPSM adapters
- Ceramic cartridge
- Models have 50/50 push pop-up