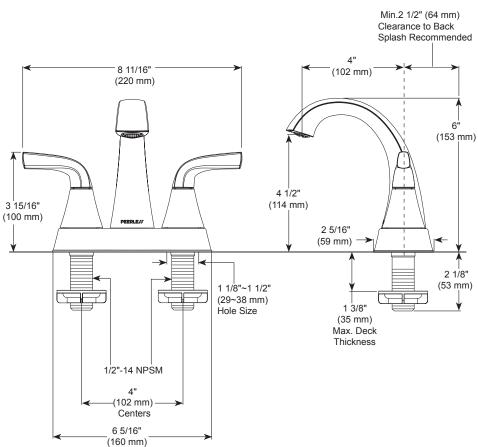

## **BATHROOM FAUCET:**

- Parkwood® Collection
- Two Handle Centerset
- 4 Inch 3 Hole Sink Applications

#### **STANDARD SPECIFICATIONS:**

- Maximum 1.0 gpm @ 60 psi, 3.8 L/min @ 414 kPa
- Three hole mount
- 1/4 turn handle stops
- 1/2"-14 NPSM threaded male inlet shanks
- · Ceramic cartridge
- Models have 50/50 push pop-up