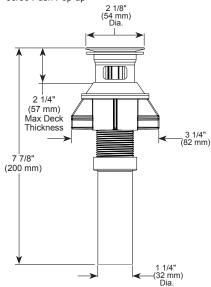

# PEERLESS





## **BATHROOM FAUCET:**

- Parkwood® Collection
- Two Handle Centerset
- 4 Inch 3 Hole Sink Applications

#### **STANDARD SPECIFICATIONS:**

- Maximum 1.0 gpm @ 60 psi, 3.8 L/min @ 414 kPa
- Three hole mount
- 1/4 turn handle stops
- 1/2"-14 NPSM threaded male inlet shanks
- · Ceramic cartridge
- Models have 50/50 push pop-up

#### **WARRANTY:**

• Parts and Finish - Lifetime limited warranty; or for commercial purchasers, 10 years for multi-family residential (apartments and condominiums) and 5 years for all other commercial uses, in each case from the date of purchase.



### **COMPLIES WITH:**

- ASME A112.18.1 / CSA B125.1
- ASME A112.18.2 / CSA B125.2

Indicates compliance to E ICC/ANSI A117.1

EPA WaterSense<sup>®</sup>

# RP103419 A

50/50 Push Pop-up



▲ Designate proper finish suffix