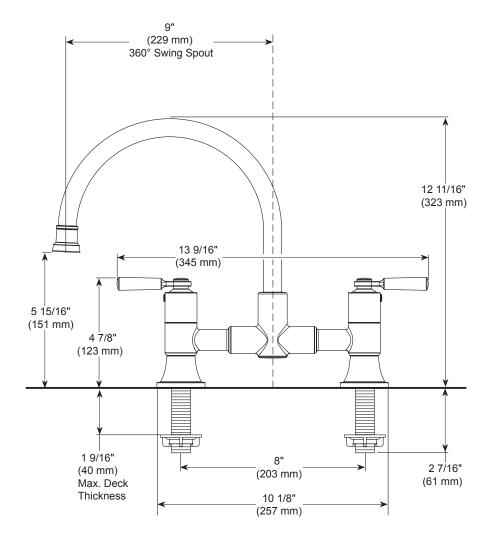

#### **STANDARD SPECIFICATIONS:**

- Maximum 1.5 gpm @ 60 psi, 5.7 L/min @ 414 kPa
- Two handle kitchen faucet for exposed mounting on 2 hole sinks with 8" centers.
- Ceramic cartridge
- Spout rotates 360°
- Red/Blue indicator button markings
- 1/2" -14 NPSM threaded male inlet shanks.