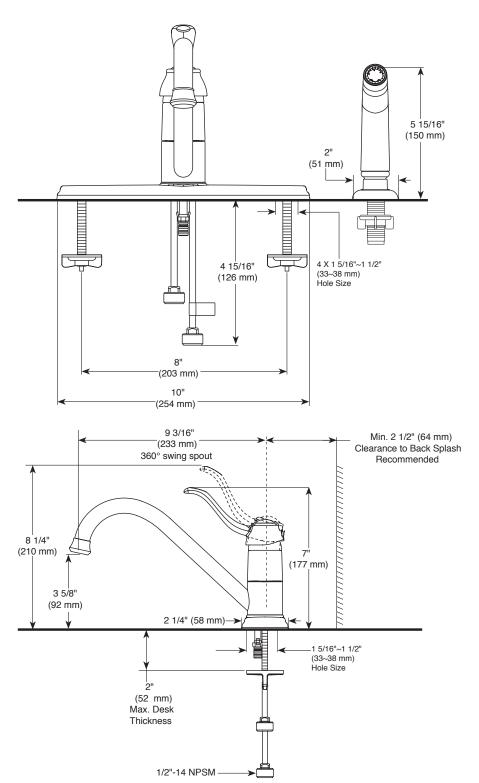

### P188700LF-W

## KITCHEN FAUCET

Single Handle Deck Mount

#### **STANDARD SPECIFICATIONS:**

- Max flow rate: 1.8 gpm @ 60 psi, 6.8 L/min @ 414 kPa.
- Four hole mount.
- Spout rotates 360°
- 1/2"-14 NPSM threaded male inlet shanks.
- Control mechanism is replaceable cartridge with ceramic plates.