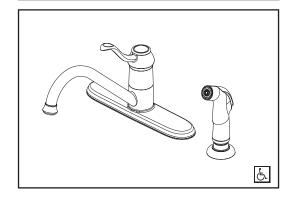

### P188700LF-W

## KITCHEN FAUCET

Single Handle Deck Mount

#### **STANDARD SPECIFICATIONS:**

- Max flow rate: 1.8 gpm @ 60 psi, 6.8 L/min @ 414 kPa.
- Four hole mount.
- Spout rotates 360°
- 1/2"-14 NPSM threaded male inlet shanks.
- Control mechanism is replaceable cartridge with ceramic plates.