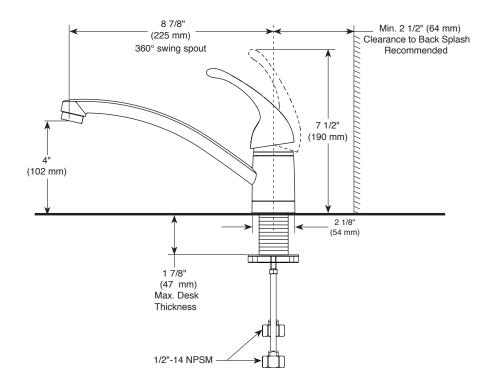

## **STANDARD SPECIFICATIONS:**

- Maximum flow rate 1.8 gpm @ 60 PSI.
- Single handle kitchen faucets for exposed mounting on 1 or 3 hole sinks with 8" centers.
- 1/2"-14 NPSM threaded male inlet shanks.
- Replaceable rotating ball valve with replaceable nonmetallic inlet seats.