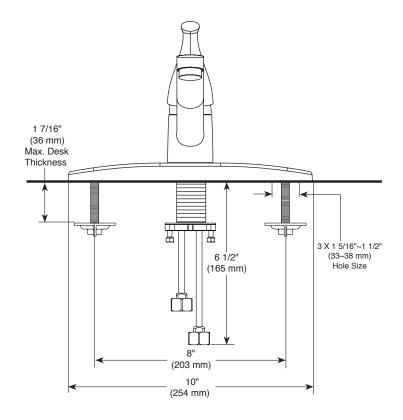

## **STANDARD SPECIFICATIONS:**

- Maximum flow rate 1.8 gpm @ 60 PSI.
- Single handle kitchen faucets for exposed mounting on 1 or 3 hole sinks with 8" centers.
- 1/2"-14 NPSM threaded male inlet shanks.
- Replaceable rotating ball valve with replaceable nonmetallic inlet seats.