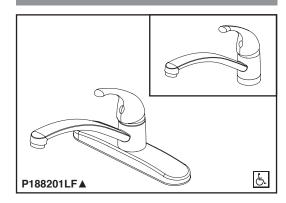

# PEERLE





## P188201LF



# KITCHEN FAUCET

■ Single Handle Deck Mount

## **STANDARD SPECIFICATIONS:**

- Maximum flow rate 1.8 gpm @ 60 PSI.
- Single handle kitchen faucets for exposed mounting on 1 or 3 hole sinks with 8" centers.
- 1/2"-14 NPSM threaded male inlet shanks.
- Replaceable rotating ball valve with replaceable nonmetallic inlet seats.

#### **WARRANTY**

- Lifetime limited warranty on parts (other than electronic parts and batteries) and finishes; or, for commercial users, for 5 years from the date of purchase.
- 5 year limited warranty on electronic parts (other than batteries); or for commercial users, for 1 year from the date of purchase. No warranty is provided on batteries.

### **COMPLIES WITH:**

ASME A112.18.1 / CSA B125.1



 Verified compliant with 0.25% weighted average Pb content regul