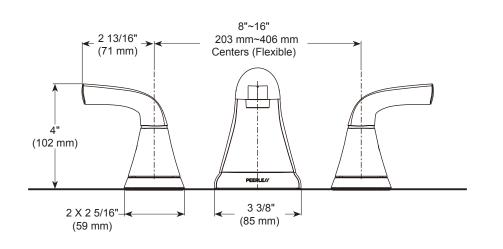

## ROMAN TUB FAUCET TRIM

- Parkwood<sup>®</sup> Collection
- 3 Hole Applications
- Rough-In Kit Must Also be Ordered to Complete Installation

#### STANDARD SPECIFICATIONS:

- Trim Only for two handle roman tub faucet for concealed mounting
- Temperature and volume controlled with handles
- Rough-In kit must also be ordered R2707 to complete installation. There are separate specification sheets on each rough-in kit if more details are required