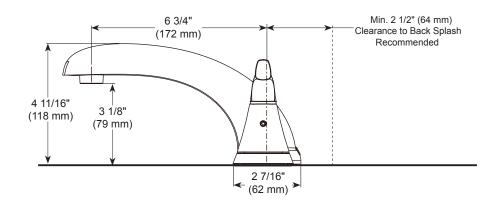

## ROMAN TUB FAUCET TRIM

- Parkwood<sup>®</sup> Collection
- 3 Hole Applications
- Rough-In Kit Must Also be Ordered to Complete Installation

#### STANDARD SPECIFICATIONS:

- Trim Only for two handle roman tub faucet for concealed mounting
- Temperature and volume controlled with handles
- Rough-In kit must also be ordered R2707 to complete installation. There are separate specification sheets on each rough-in kit if more details are required