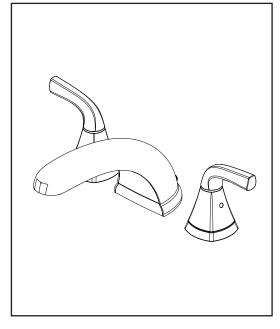

## ROMAN TUB FAUCET TRIM

- Parkwood<sup>®</sup> Collection
- 3 Hole Applications
- Rough-In Kit Must Also be Ordered to Complete Installation

#### STANDARD SPECIFICATIONS:

- Trim Only for two handle roman tub faucet for concealed mounting
- Temperature and volume controlled with handles
- Rough-In kit must also be ordered R2707 to complete installation. There are separate specification sheets on each rough-in kit if more details are required