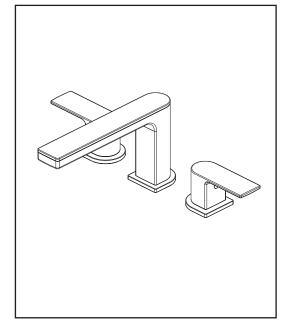

## ROMAN TUB FAUCET TRIM

- Xander<sup>®</sup> Collection
- 3 Hole Applications
- Rough-In Kit Must Also be Ordered to Complete Installation

#### STANDARD SPECIFICATIONS:

- Trim Only for two handle roman tub faucet for concealed mounting
- Temperature and volume controlled with handles
- Rough-In kit must also be ordered R2707 to complete installation. There are separate specification sheets on each rough-in kit if more details are required