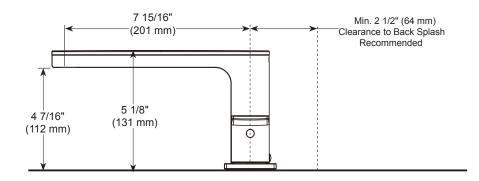

## ROMAN TUB FAUCET TRIM

- Xander<sup>®</sup> Collection
- 3 Hole Applications
- Rough-In Kit Must Also be Ordered to Complete Installation

#### STANDARD SPECIFICATIONS:

- Trim Only for two handle roman tub faucet for concealed mounting
- Temperature and volume controlled with handles
- Rough-In kit must also be ordered R2707 to complete installation. There are separate specification sheets on each rough-in kit if more details are required