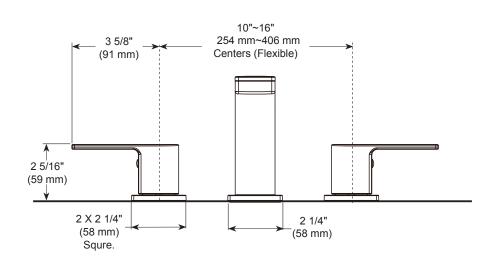

## ROMAN TUB FAUCET TRIM

- Xander<sup>®</sup> Collection
- 3 Hole Applications
- Rough-In Kit Must Also be Ordered to Complete Installation

#### STANDARD SPECIFICATIONS:

- Trim Only for two handle roman tub faucet for concealed mounting
- Temperature and volume controlled with handles
- Rough-In kit must also be ordered R2707 to complete installation. There are separate specification sheets on each rough-in kit if more details are required