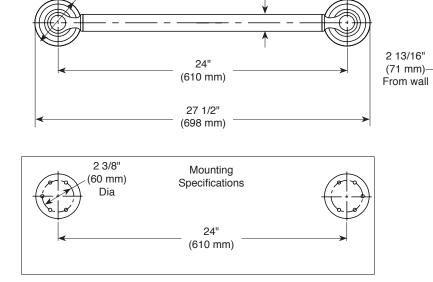

### ACCESSORIES

■ Westchester<sup>™</sup> Bath Collection

24" Decorative Grab Bar

#### STANDARD SPECIFICATIONS:

- Wood blocking is preferable behind all wall surfaces. If wood blocking is not available, the supplied fasteners are recommended.
- Mounting hardware and mounting template included with product.
- Decorative ADA compliant grab bar when installed per accessibility guidelines of the act.