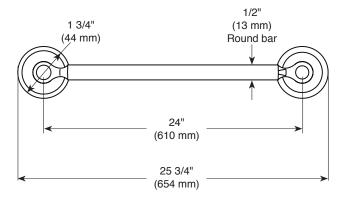

## PEERLESS









## **ACCESSORIES**

- Westchester<sup>™</sup> Bath Collection
- 24" Towel bar

## **STANDARD SPECIFICATIONS:**

- Wood blocking is preferable behind all wall surfaces.
  If wood blocking is not available, the following fasteners are suggested: Tile/Masonry-Plastic or lead Anchors Plaster/drywall-Toggle bolts.
- Mounting hardware and mounting template included with product.

## **WARRANTY**

- Lifetime limited warranty on parts (other than electronic parts and batteries) and inishes; or, for commercial users, for 5 years from the date of purchase.
- 5 year limited warranty on electronic parts (other than batteries); or for commercial users, for 1 year from the date of purchase. No warranty is provided on batteries.