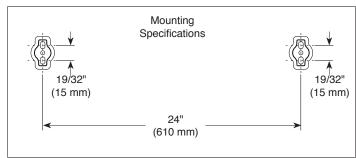

## **STANDARD SPECIFICATIONS:**

- Wood blocking is preferable behind all wall surfaces.
  If wood blocking is not available, the following fasteners are suggested: Tile/Masonry-Plastic or lead Anchors Plaster/drywall-Toggle bolts.
- Mounting hardware and mounting template included with product.