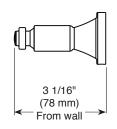

## PEERLESS









## **ACCESSORIES**

- Westchester<sup>™</sup> Bath Collection
- 24" Towel bar

## **STANDARD SPECIFICATIONS:**

- Wood blocking is preferable behind all wall surfaces.
  If wood blocking is not available, the following fasteners are suggested: Tile/Masonry-Plastic or lead Anchors Plaster/drywall-Toggle bolts.
- Mounting hardware and mounting template included with product.

## **WARRANTY**

- Lifetime limited warranty on parts (other than electronic parts and batteries) and inishes; or, for commercial users, for 5 years from the date of purchase.
- 5 year limited warranty on electronic parts (other than batteries); or for commercial users, for 1 year from the date of purchase. No warranty is provided on batteries.