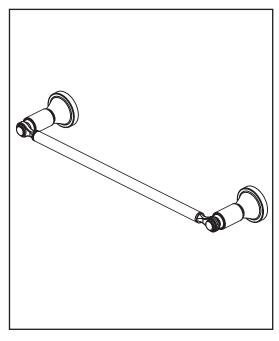

## PEERLESS









## **ACCESSORIES**

- Westchester<sup>™</sup> Bath Collection
- 24" Towel bar

## **STANDARD SPECIFICATIONS:**

- Wood blocking is preferable behind all wall surfaces.
  If wood blocking is not available, the following fasteners are suggested: Tile/Masonry-Plastic or lead Anchors Plaster/drywall-Toggle bolts.
- Mounting hardware and mounting template included with product.

## **WARRANTY**

- Lifetime limited warranty on parts (other than electronic parts and batteries) and inishes; or, for commercial users, for 5 years from the date of purchase.
- 5 year limited warranty on electronic parts (other than batteries); or for commercial users, for 1 year from the date of purchase. No warranty is provided on batteries.