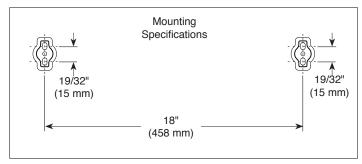

## **STANDARD SPECIFICATIONS:**

- Wood blocking is preferable behind all wall surfaces.
  If wood blocking is not available, the following fasteners are suggested: Tile/Masonry-Plastic or lead Anchors Plaster/drywall-Toggle bolts.
- Mounting hardware and mounting template included with product.