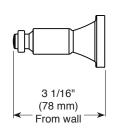

## PEERLESS









## **ACCESSORIES**

- Westchester<sup>TM</sup> Bath Collection
- 18" Towel bar

## **STANDARD SPECIFICATIONS:**

- Wood blocking is preferable behind all wall surfaces.
  If wood blocking is not available, the following fasteners are suggested: Tile/Masonry-Plastic or lead Anchors Plaster/drywall-Toggle bolts.
- Mounting hardware and mounting template included with product.

## **WARRANTY**

- Lifetime limited warranty on parts (other than electronic parts and batteries) and inishes; or, for commercial users, for 5 years from the date of purchase.
- 5 year limited warranty on electronic parts (other than batteries); or for commercial users, for 1 year from the date of purchase. No warranty is provided on batteries.