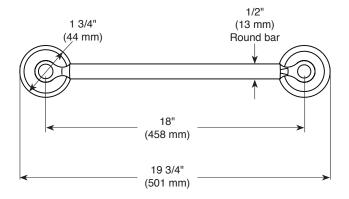

## PEERLESS









## **ACCESSORIES**

- Westchester<sup>TM</sup> Bath Collection
- 18" Towel bar

## **STANDARD SPECIFICATIONS:**

- Wood blocking is preferable behind all wall surfaces.
  If wood blocking is not available, the following fasteners are suggested: Tile/Masonry-Plastic or lead Anchors Plaster/drywall-Toggle bolts.
- Mounting hardware and mounting template included with product.

## **WARRANTY**

- Lifetime limited warranty on parts (other than electronic parts and batteries) and inishes; or, for commercial users, for 5 years from the date of purchase.
- 5 year limited warranty on electronic parts (other than batteries); or for commercial users, for 1 year from the date of purchase. No warranty is provided on batteries.