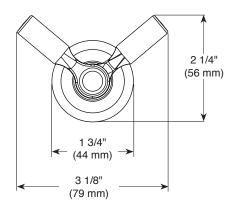

## PEERLESS

PA423▲



## ACCESSORIES

■ Westchester<sup>™</sup> Bath Collection

Double Robe Hook

## **STANDARD SPECIFICATIONS:**

- Wood blocking is preferable behind all wall surfaces. If wood blocking is not available, the following fasteners are suggested: Tile/Masonry-Plastic or lead Anchors Plaster/drywall-Toggle bolts.
- Mounting hardware and mounting template included with product.

## WARRANTY

- Lifetime limited warranty on parts (other than electronic parts and batteries) and inishes; or, for commercial users, for 5 years from the date of purchase.
- 5 year limited warranty on electronic parts (other than batteries); or for commercial users, for 1 year from the date of purchase. No warranty is provided on batteries.



Mounting Specifications

19/32"

(15 mm)