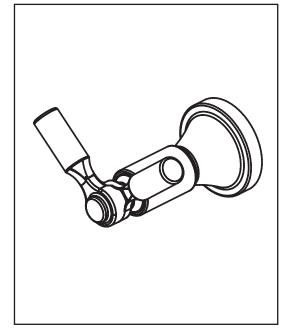

## PEERLESS

PA423▲



## ACCESSORIES

■ Westchester<sup>™</sup> Bath Collection

Double Robe Hook

## **STANDARD SPECIFICATIONS:**

- Wood blocking is preferable behind all wall surfaces. If wood blocking is not available, the following fasteners are suggested: Tile/Masonry-Plastic or lead Anchors Plaster/drywall-Toggle bolts.
- Mounting hardware and mounting template included with product.

## WARRANTY

- Lifetime limited warranty on parts (other than electronic parts and batteries) and inishes; or, for commercial users, for 5 years from the date of purchase.
- 5 year limited warranty on electronic parts (other than batteries); or for commercial users, for 1 year from the date of purchase. No warranty is provided on batteries.



Mounting Specifications

19/32"

(15 mm)