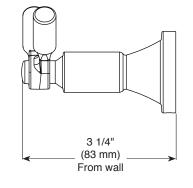

## PEERLESS

PA423▲



## ACCESSORIES

■ Westchester<sup>™</sup> Bath Collection

Double Robe Hook

## **STANDARD SPECIFICATIONS:**

- Wood blocking is preferable behind all wall surfaces. If wood blocking is not available, the following fasteners are suggested: Tile/Masonry-Plastic or lead Anchors Plaster/drywall-Toggle bolts.
- Mounting hardware and mounting template included with product.

## WARRANTY

- Lifetime limited warranty on parts (other than electronic parts and batteries) and inishes; or, for commercial users, for 5 years from the date of purchase.
- 5 year limited warranty on electronic parts (other than batteries); or for commercial users, for 1 year from the date of purchase. No warranty is provided on batteries.



Mounting Specifications

19/32"

(15 mm)