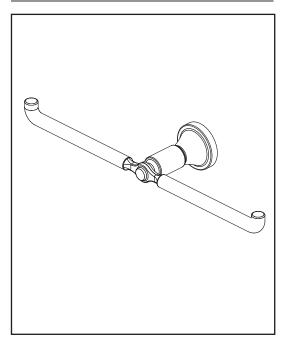

## **ACCESSORIES**

- Westchester<sup>™</sup> Bath Collection
- Double Tissue Holder

## **STANDARD SPECIFICATIONS:**

- Wood blocking is preferable behind all wall surfaces.
  If wood blocking is not available, the following fasteners are suggested: Tile/Masonry-Plastic or lead Anchors Plaster/drywall-Toggle bolts.
- Mounting hardware and mounting template included with product.