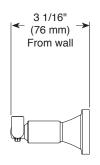

## PA223▲

Mounting Specifications

## **STANDARD SPECIFICATIONS:**

- Wood blocking is preferable behind all wall surfaces.
  If wood blocking is not available, the following fasteners are suggested: Tile/Masonry-Plastic or lead Anchors Plaster/drywall-Toggle bolts.
- Mounting hardware and mounting template included with product.