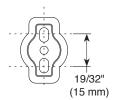

## PA223▲

Mounting Specifications

## **STANDARD SPECIFICATIONS:**

- Wood blocking is preferable behind all wall surfaces.
  If wood blocking is not available, the following fasteners are suggested: Tile/Masonry-Plastic or lead Anchors Plaster/drywall-Toggle bolts.
- Mounting hardware and mounting template included with product.