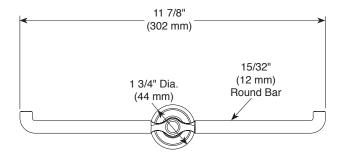

## PA223▲

Mounting Specifications

## **ACCESSORIES**

- Westchester<sup>™</sup> Bath Collection
- Double Tissue Holder

## **STANDARD SPECIFICATIONS:**

- Wood blocking is preferable behind all wall surfaces.
  If wood blocking is not available, the following fasteners are suggested: Tile/Masonry-Plastic or lead Anchors Plaster/drywall-Toggle bolts.
- Mounting hardware and mounting template included with product.