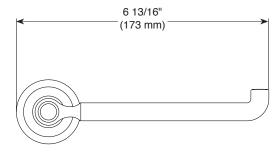

## PA123▲







Mounting Specifications





## **ACCESSORIES**

- Westchester<sup>™</sup> Bath Collection
- Tissue Holder

## **STANDARD SPECIFICATIONS:**

- Wood blocking is preferable behind all wall surfaces. If wood blocking is not available, the following fasteners are suggested: Tile/Masonry-Plastic or lead Anchors Plaster/drywall-Toggle bolts.
- Mounting hardware and mounting template included with product.

## **WARRANTY**

- Lifetime limited warranty on parts (other than electronic parts and batteries) and inishes; or, for commercial users, for 5 years from the date of purchase.
- 5 year limited warranty on electronic parts (other than batteries); or for commercial users, for 1 year from the date of purchase. No warranty is provided on batteries.