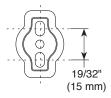

## PA123▲







Mounting Specifications





## **ACCESSORIES**

- Westchester<sup>™</sup> Bath Collection
- Tissue Holder

## **STANDARD SPECIFICATIONS:**

- Wood blocking is preferable behind all wall surfaces. If wood blocking is not available, the following fasteners are suggested: Tile/Masonry-Plastic or lead Anchors Plaster/drywall-Toggle bolts.
- Mounting hardware and mounting template included with product.

## **WARRANTY**

- Lifetime limited warranty on parts (other than electronic parts and batteries) and inishes; or, for commercial users, for 5 years from the date of purchase.
- 5 year limited warranty on electronic parts (other than batteries); or for commercial users, for 1 year from the date of purchase. No warranty is provided on batteries.