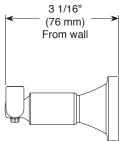

## PA123▲







Mounting Specifications





## **ACCESSORIES**

- Westchester<sup>™</sup> Bath Collection
- Tissue Holder

## **STANDARD SPECIFICATIONS:**

- Wood blocking is preferable behind all wall surfaces. If wood blocking is not available, the following fasteners are suggested: Tile/Masonry-Plastic or lead Anchors Plaster/drywall-Toggle bolts.
- Mounting hardware and mounting template included with product.

## **WARRANTY**

- Lifetime limited warranty on parts (other than electronic parts and batteries) and inishes; or, for commercial users, for 5 years from the date of purchase.
- 5 year limited warranty on electronic parts (other than batteries); or for commercial users, for 1 year from the date of purchase. No warranty is provided on batteries.