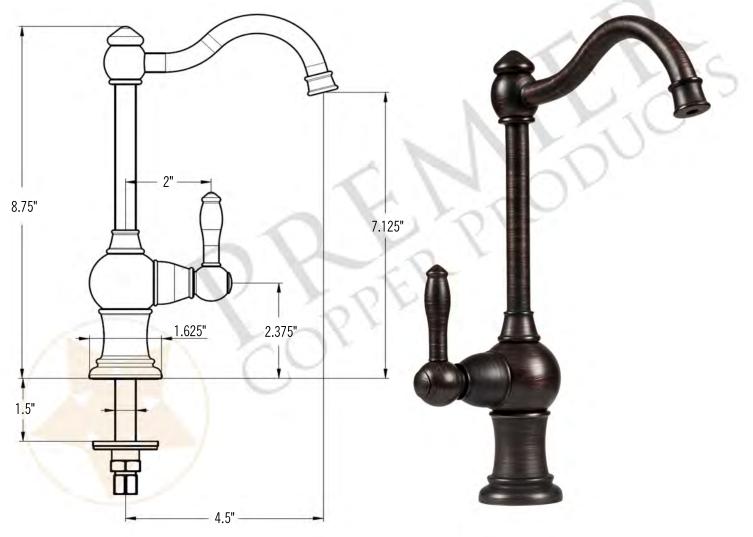

# MODEL NUMBER: K-DW01ORB

- \* Description: Reverse Osmosis Cold Drinking Water Faucet
- \* Finish: Oil Rubbed Bronze
- \* Installation: Single Hole
- \* Overall Height: 8.75"
- \* Spout Reach: 4.5"
- \* Certifications: ASME A112.18.1/CSA B125.1, NSF/ANSI 61,

California Lead Plumbing Law, ADA Compliant

\* ORB: Oil Rubbed Bronze

## MODEL NUMBER: K-DW01ORB

- \* Description: Reverse Osmosis Cold Drinking Water Faucet
- \* Finish: Oil Rubbed Bronze
- \* Installation: Single Hole
- \* Overall Height: 8.75"
- \* Spout Reach: 4.5"
- \* Certifications: ASME A112.18.1/CSA B125.1, NSF/ANSI 61,