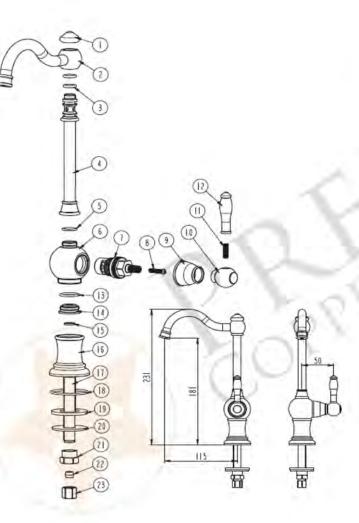

### **Exploded Parts View:**

### Parts Listing:

| NO. | MODEL    | PART NAME               |
|-----|----------|-------------------------|
| 1   | 11012XX  | SPOUT COVER             |
| 2   | X14052XX | SPOUT                   |
| 3   | N0504600 | O-RING                  |
| 4   | X03128XX | BODY PIPE               |
| 5   | N0500500 | O-RING                  |
| 6   | X08088XX | BODY                    |
| 7   | N7100718 | 1/4-TURN CARTRIDGE      |
| 8   | 902200   | CROSS SCREW             |
| 9   | 11011XX  | HANDLE COVER            |
| 10  | 01101XX  | HANDLE ROUND NUT        |
| 11  | 903200   | INNER HEX LOCKING SCREW |
| 12  | 01100XX  | HANDLE LEVER            |
| 13  | N0503400 | O-RING                  |
| 14  | X1205800 | CONNECT NUT             |
| 15  | N0552800 | WASHER                  |
| 16  | 16103XX  | BODY CANOPY             |
| 17  | X0308400 | CONNECT TUBE            |
| 18  | 504900   | O-RING                  |
| 19  | 552400   | WASHER                  |
| 20  | 1805008  | IRON GASKET             |
| 21  | 1201700  | LOCKING NUT             |
| 22  | N1805411 | PLASTIC SEAL            |
| 23  | 1205600  | LOCKING NUT             |