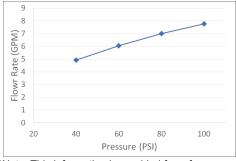

V-2416B Flow Rate (GPM) Vs Pressure (PSI) For Tub Port\*

\*Note: This information is provided for reference only. Actual Flow Rate may vary depending on installation and inlet pressures.

Olympia products are engineered and manufactured to meet the following standards and codes:
ASME A112.18.1-2018/CSA B125.1-18
IAPMO LISTED