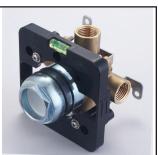

## | Single Handle Tub/Shower Pressure Balancing Valve

- 1/2" FIP Inlet and Outlet
- · Pressure Balancing Cartridge Ships with Trims
- Stainless Steel Mounting Bracket
- Test Cap allows Pressure Testing 150 PSI Max
- Square Mud Guard with Leveler allows right angle cuts
- · Thin or Thick Wall Mounting
- · Back to Back Installation