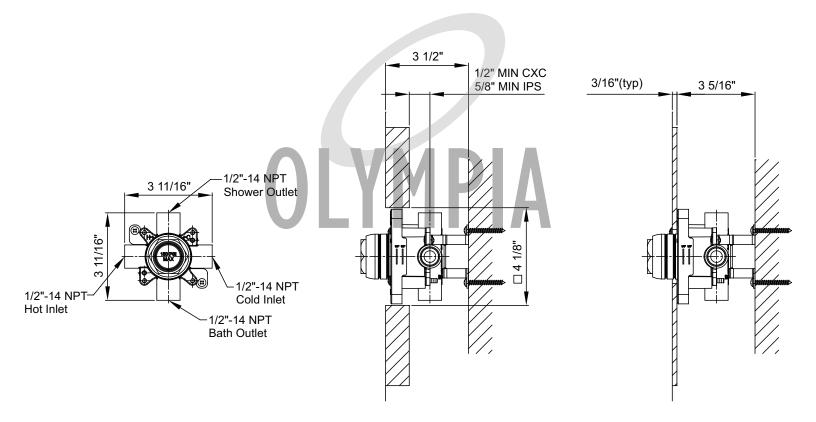

Note: V-23XX and V-24XX series valves can be tested when test cap installed with air (150 PSI) or water (150 PSI).

Note: Cartridge operational at pressures 20 PSI to 100 PSI.

THICK WALL

THIN WALL