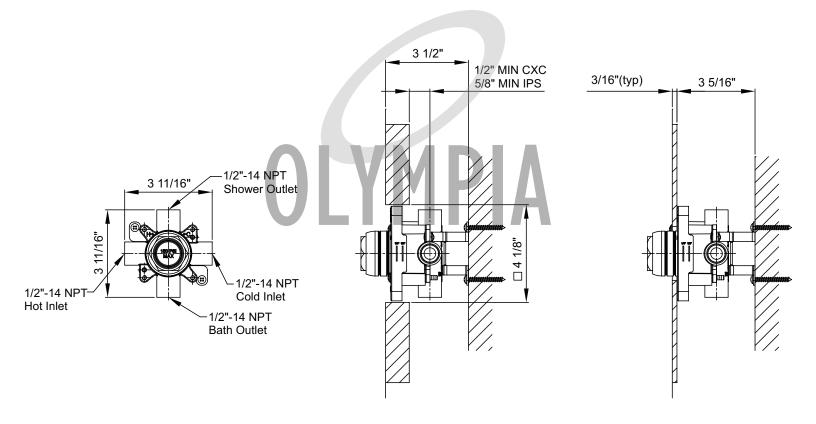

Note: V-23XX and V-24XX series valves can be tested when test cap installed with air (150 PSI) or water (150 PSI).

Note: Cartridge operational at pressures 20 PSI to 100 PSI.

THICK WALL

THIN WALL