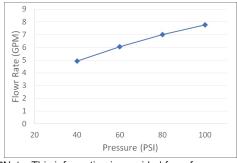

V-2416B-B Flow Rate (GPM) Vs Pressure (PSI) For Tub Port\*

\*Note: This information is provided for reference only. Actual Flow Rate may vary depending on installation and inlet pressures.

Olympia products are engineered and manufactured to meet the following standards and codes:
ASME A112.18.1-2018/CSA B125.1-18
IAPMO LISTED