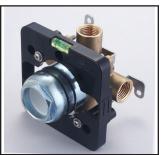

## | Single Handle Tub/Shower Pressure Balancing Valve

- 1/2" FIP Inlet and Outlet
- · Pressure Balancing Cartridge Ships with Trims
- Stainless Steel Mounting Bracket
- Test Cap allows Pressure Testing 150 PSI Max
- Square Mud Guard with Leveler allows right angle cuts
- · Thin or Thick Wall Mounting
- · Back to Back Installation
- Builder Tract Pack