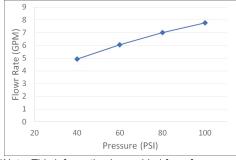

## V-2411B Flow Rate (GPM) Vs Pressure (PSI) For Tub Port\*

\*Note: This information is provided for reference only. Actual Flow Rate may vary depending on installation and inlet pressures. Olympia products are engineered and manufactured to meet the following standards and codes :