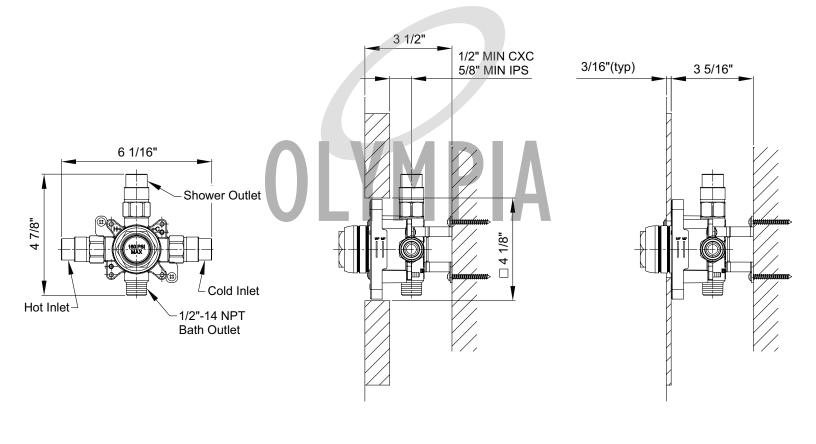

## Single Handle Tub/Shower Pressure Balancing Valve

- 1/2" CPVC Inlet & Shower Outlet W/Combo CXC & IPS Tub Outlet
- Pressure Balancing Cartridge Ships with Trims
   Steinlage Steel Mounting Presket
- Stainless Steel Mounting Bracket
  Test Cap allows Pressure Testing 1
- Test Cap allows Pressure Testing 150 PSI Max
  Square Mud Guard with Leveler allows right angle
- cuts
- Thin or Thick Wall Mounting
- Back to Back Installation

Note: V-23XX and V-24XX series valves can be tested when test cap installed with air (150 PSI) or water (150 PSI).

Note: Cartridge operational at pressures 20 PSI to 100 PSI.

THICK WALL

## THIN WALL