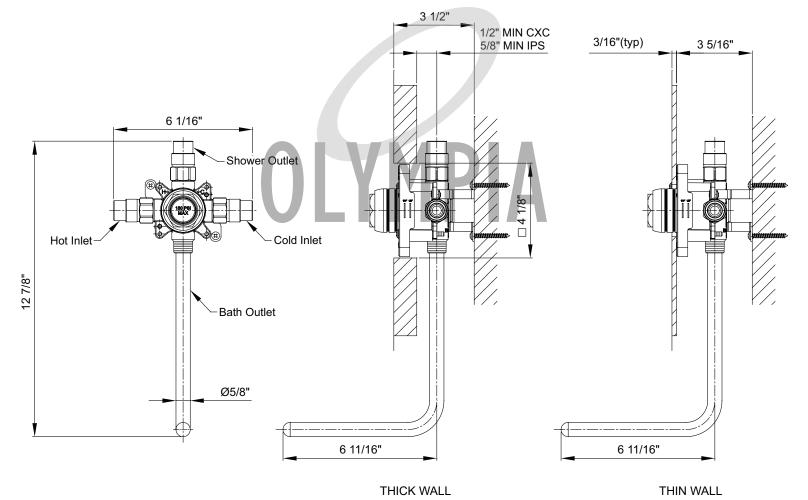

## Single Handle Tub/Shower Pressure Balancing Valve

- 1/2" CPVC Inlet & Shower Outlet W/Copper Stub Tub Outlet
- · Pressure Balancing Cartridge Ships with Trims
- Stainless Steel Mounting Bracket
- Test Cap allows Pressure Testing 150 PSI Max
- Square Mud Guard with Leveler allows right angle cuts
- · Thin or Thick Wall Mounting
- Back to Back Installation

Note: V-23XX and V-24XX series valves can be tested when test cap installed with air (150 PSI) or water (150 PSI).

Note: Cartridge operational at pressures 20 PSI to 100 PSI.