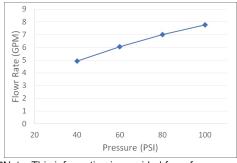

V-2410B Flow Rate (GPM) Vs Pressure (PSI) For Tub Port\*

\*Note: This information is provided for reference only. Actual Flow Rate may vary depending on installation and inlet pressures. Olympia products are engineered and manufactured to meet the following standards and codes :