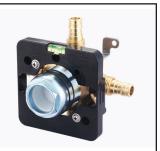

## Single Handle Tub/Shower Pressure Balancing Valve

- 1/2" Uponor PEX Inlet & Shower Outlet W/Combo CXC & IPS Tub Outlet
- Pressure Balancing Cartridge Ships with Trims
- Stainless Steel Mounting Bracket
- Test Cap allows Pressure Testing 150 PSI Max
- Square Mud Guard with Leveler allows right angle cuts
- · Thin or Thick Wall Mounting
- · Back to Back Installation