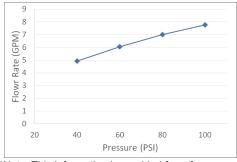

## V-2408B Flow Rate (GPM) Vs Pressure (PSI) For Tub Port\*

\*Note: This information is provided for reference only. Actual Flow Rate may vary depending on installation and inlet pressures.

Olympia products are engineered and manufactured to meet the following standards and codes:
ASME A112.18.1-2018/CSA B125.1-18
IAPMO LISTED