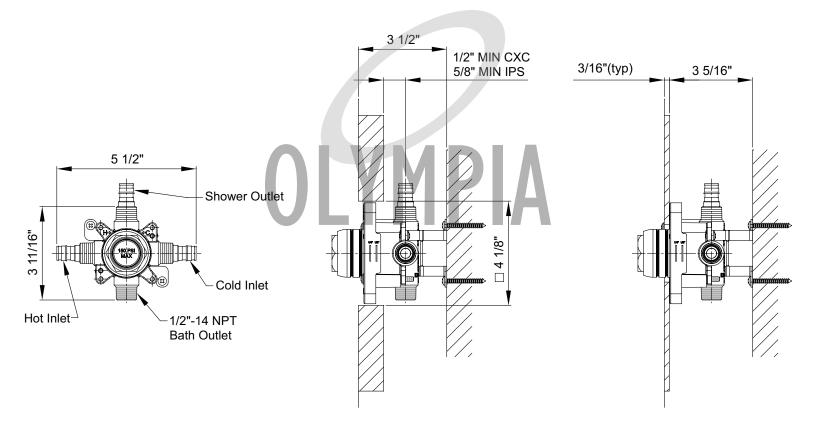

Note: V-23XX and V-24XX series valves can be tested when test cap installed with air (150 PSI) or water (150 PSI).

Note: Cartridge operational at pressures 20 PSI to 100 PSI.

THICK WALL

THIN WALL