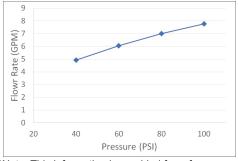

V-2405B Flow Rate (GPM) Vs Pressure (PSI) For Tub Port\*

\*Note: This information is provided for reference only. Actual Flow Rate may vary depending on installation and inlet pressures.

Olympia products are engineered and manufactured to meet the following standards and codes : ASME A112.18.1-2018/CSA B125.1-18 IAPMO LISTED