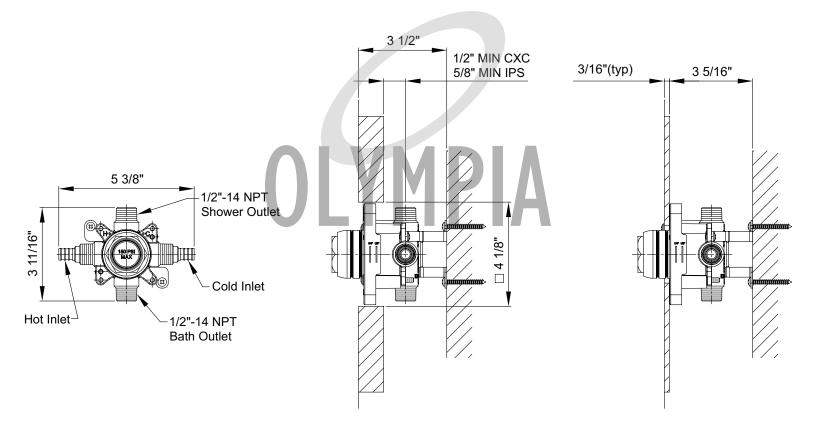

Note: V-23XX and V-24XX series valves can be tested when test cap installed with air (150 PSI) or water (150 PSI).

Note: Cartridge operational at pressures 20 PSI to 100 PSI.

THICK WALL

THIN WALL