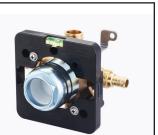

## | Single Handle Tub/Shower Pressure Balancing Valve

- 1/2" PEX Inlet W/Combo CXC & IPS Outlet
- · Pressure Balancing Cartridge Ships with Trims
- · Stainless Steel Mounting Bracket
- Test Cap allows Pressure Testing 150 PSI Max
- Square Mud Guard with Leveler allows right angle cuts
- · Thin or Thick Wall Mounting
- · Back to Back Installation
- Preinstalled PEX Fittings Meet ASTM F1807