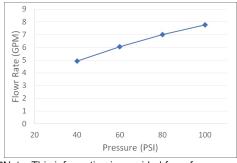

V-2402B Flow Rate (GPM) Vs Pressure (PSI) For Tub Port\*

\*Note: This information is provided for reference only. Actual Flow Rate may vary depending on installation and inlet pressures.

Olympia products are engineered and manufactured

to meet the following standards and codes:

Note: V-23XX and V-24XX series valves can be tested when test cap installed with air (150 PSI) or water (150 PSI).

Note: Cartridge operational at pressures 20 PSI to 100 PSI.