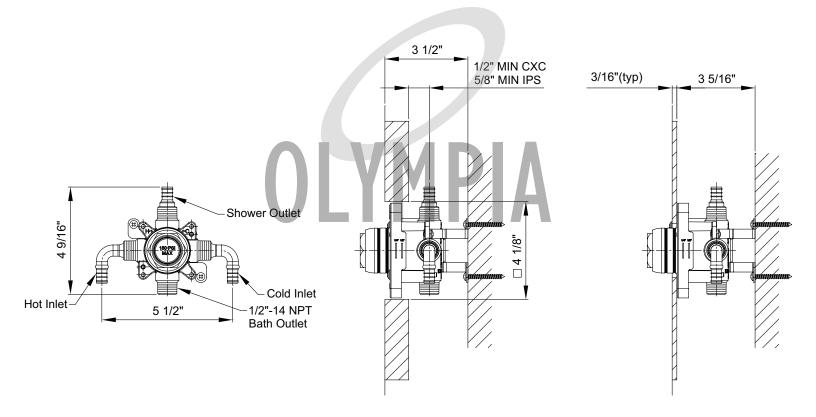

## Single Handle Tub/Shower Pressure Balancing Valve Preinstalled PEX Fittings Meet ASTM F1807

- 1/2" PEX Inlet & Shower Outlet W/Combo CXC & **IPS Tub Outlet**
- Pressure Balancing Cartridge Ships with Trims
- Stainless Steel Mounting Bracket
- Test Cap allows Pressure Testing 150 PSI Max
- Square Mud Guard with Leveler allows right angle
- Thin or Thick Wall Mounting
- Back to Back Installation

THICK WALL

THIN WALL