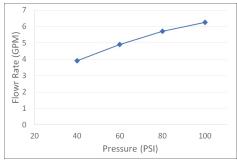

V-2309B Flow Rate (GPM) Vs Pressure (PSI) For Tub Port\*

\*Note: This information is provided for reference only. Actual Flow Rate may vary depending on installation and inlet pressures.

Olympia products are engineered and manufactured to meet the following standards and codes : ASME A112.18.1-2018/CSA B125.1-18 IAPMO LISTED

Note: Cartridge operational at pressures 20 PSI to 100 PSI.