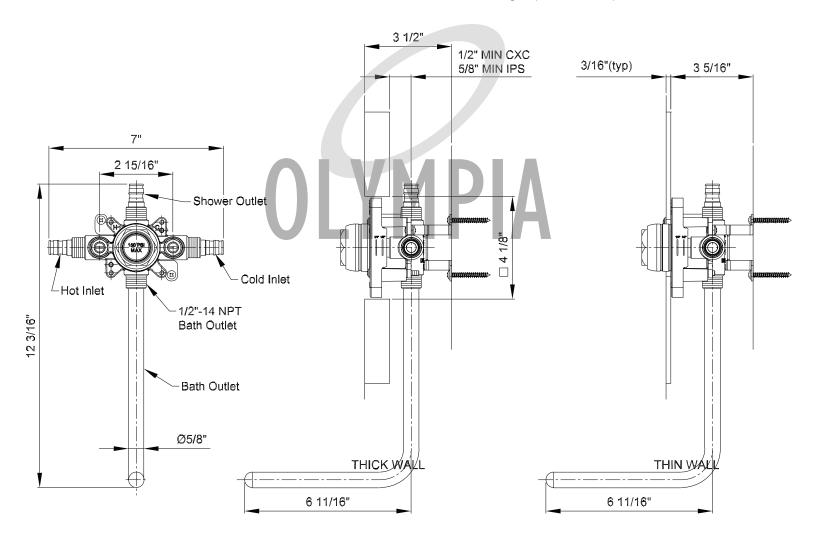

## Single Handle Tub/Shower Pressure Balancing Valve

- 1/2" Uponor or Cold Expansion PEX Inlet & Shower Outlet W/Copper Stub Tub Outlet
- Pressure Balancing Cartridge Ships with Trims
- Brass Inlet Stops With Backflow preventors
- Stainless Steel Mounting Bracket
- · Test Cap allows Pressure Testing 150 PSI Max
- Square Mud Guard with Leveler allows right angle cuts
- · Thin or Thick Wall Mounting

Preinstalled Cold Expansion or Uponor Fittings

· Back to Back Installation

Meet ASTM F1960

Note: V-23XX and V-24XX series valves can be tested when test cap installed with air (150 PSI) or water (150 PSI).