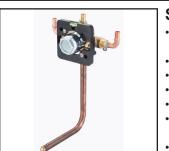

## Single Handle Tub/Shower Pressure Balancing Valve

- 1/2" PEX Inlet & Shower Outlet W/Copper Stub Tub Outlet
- Pressure Balancing Cartridge Ships with Trims
- Brass Inlet Stops With Backflow preventors
- Stainless Steel Mounting Bracket
- · Test Cap allows Pressure Testing 150 PSI Max
- Square Mud Guard with Leveler allows right angle cuts
- · Thin or Thick Wall Mounting