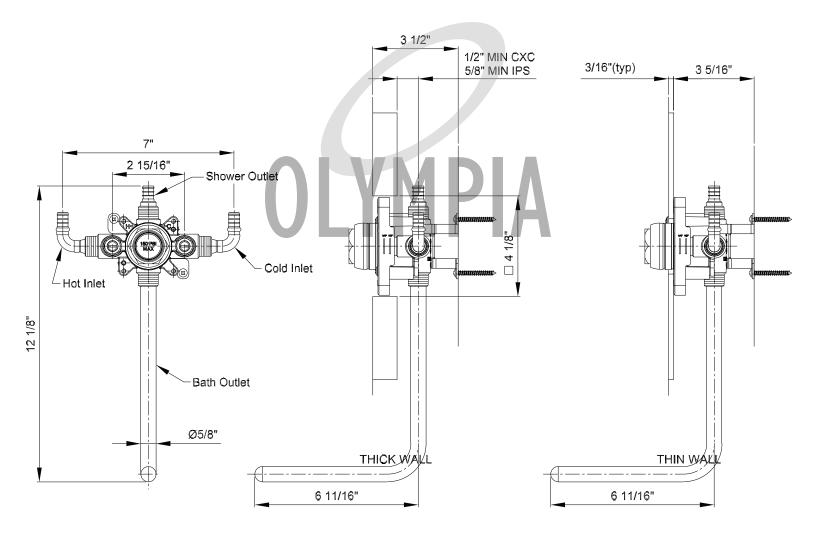

Preinstalled PEX Fittings Meet ASTM F1807

· Back to Back Installation

Note: V-23XX and V-24XX series valves can be tested when test cap installed with air (150 PSI) or water (150 PSI).

Note: Cartridge operational at pressures 20 PSI to 100 PSI.