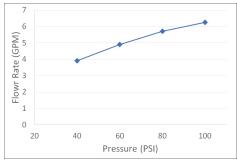

V-2306B Flow Rate (GPM) Vs Pressure (PSI) For Tub Port\*

\*Note: This information is provided for reference only. Actual Flow Rate may vary depending on installation and inlet pressures.

Olympia products are engineered and manufactured to meet the following standards and codes: ASME A112.18.1-2018/CSA B125.1-18 IAPMO LISTED