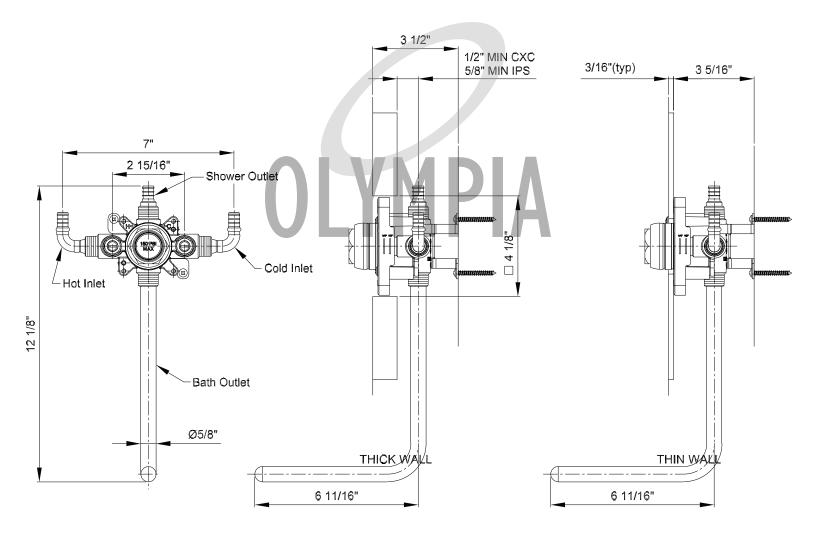

## Single Handle Tub/Shower Pressure Balancing Valve

- 1/2" PEX Inlet & Shower Outlet W/Copper Stub Tub Outlet
- Pressure Balancing Cartridge Ships with Trims
- Brass Inlet Stops With Backflow preventors
- Stainless Steel Mounting Bracket
- · Test Cap allows Pressure Testing 150 PSI Max
- Square Mud Guard with Leveler allows right angle cuts
- · Thin or Thick Wall Mounting

• Back to Back Installation, Builder Tract Pack

Preinstalled PEX Fittings Meet ASTM F1807

Note: V-23XX and V-24XX series valves can be tested when test cap installed with air (150 PSI) or water (150 PSI).