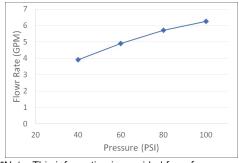

V-2306B-B Flow Rate (GPM) Vs Pressure (PSI) For Tub Port\*

\*Note: This information is provided for reference only. Actual Flow Rate may vary depending on installation and inlet pressures.

Olympia products are engineered and manufactured to meet the following standards and codes: ASME A112.18.1-2018/CSA B125.1-18 IAPMO LISTED