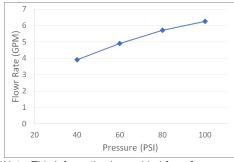

## V-2305B Flow Rate (GPM) Vs Pressure (PSI) For Tub Port\*

\*Note: This information is provided for reference only. Actual Flow Rate may vary depending on installation and inlet pressures.

Olympia products are engineered and manufactured to meet the following standards and codes:
ASME A112.18.1-2018/CSA B125.1-18
IAPMO LISTED

Preinstalled PEX Fittings Meet ASTM F1807

Note: V-23XX and V-24XX series valves can be tested when test cap installed with air (150 PSI) or water (150 PSI).

Note: Cartridge operational at pressures 20 PSI to 100 PSI.