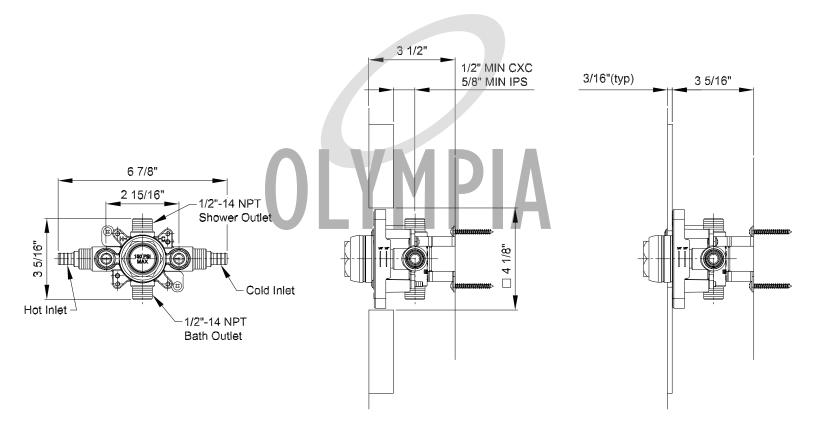

Preinstalled PEX Fittings Meet ASTM F1807

Note: V-23XX and V-24XX series valves can be tested when test cap installed with air (150 PSI) or water (150 PSI).

Note: Cartridge operational at pressures 20 PSI to 100 PSI.

THICK WALL THIN WALL