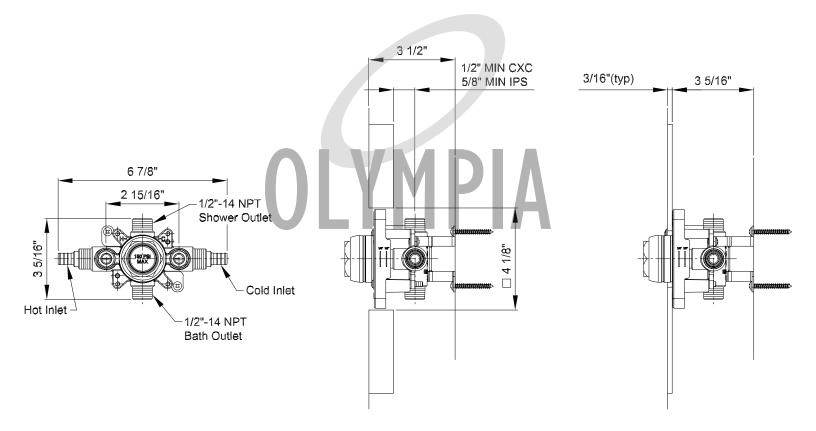

## Single Handle Tub/Shower Pressure Balancing Valve

- 1/2" PEX Inlet W/Combo CXC & IPS Outlet
- · Pressure Balancing Cartridge Ships with Trims
- · Brass Inlet Stops With Backflow preventors
- · Stainless Steel Mounting Bracket
- · Test Cap allows Pressure Testing 150 PSI Max
- Square Mud Guard with Leveler allows right angle cuts
- · Thin or Thick Wall Mounting
- Back to Back Installation, Builder Tract Pack

Olympia products are engineered and manufactured to meet the following standards and codes:
ASME A112.18.1-2018/CSA B125.1-18
IAPMO LISTED

Note: V-23XX and V-24XX series valves can be tested when test cap installed with air (150 PSI) or water (150 PSI).

Note: Cartridge operational at pressures 20 PSI to 100 PSI.

THICK WALL THIN WALL