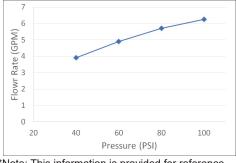

V-2305B-B Flow Rate (GPM) Vs Pressure (PSI) For Tub Port\*

\*Note: This information is provided for reference only. Actual Flow Rate may vary depending on installation and inlet pressures. Preinstalled PEX Fittings Meet ASTM F1807