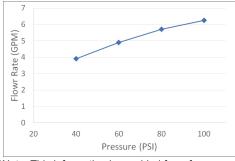

V-2302B Flow Rate (GPM) Vs Pressure (PSI) For Tub Port\*

\*Note: This information is provided for reference only. Actual Flow Rate may vary depending on installation and inlet pressures.

Preinstalled PEX Fittings Meet ASTM F1807