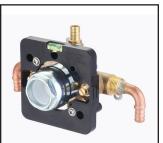

## Single Handle Tub/Shower Pressure Balancing Valve

- 1/2" PEX Inlet & Shower Outlet W/Combo CXC & IPS Tub Outlet
- Pressure Balancing Cartridge Ships with Trims
- Brass Inlet Stops With Backflow preventors
- Stainless Steel Mounting Bracket
- Test Cap allows Pressure Testing 150 PSI Max
- Square Mud Guard with Leveler allows right angle cuts
- Thin or Thick Wall Mounting