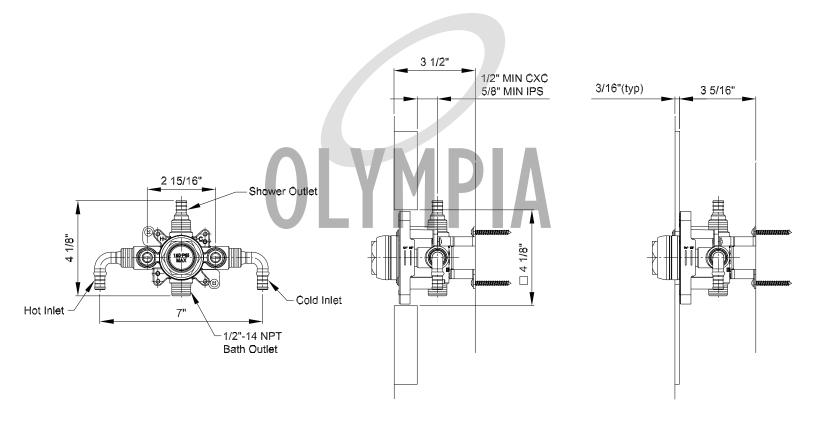

## Single Handle Tub/Shower Pressure Balancing Valve

- 1/2" PEX Inlet & Shower Outlet W/Combo CXC & IPS Tub Outlet
- Pressure Balancing Cartridge Ships with Trims
- Brass Inlet Stops With Backflow preventors
- Stainless Steel Mounting Bracket
- Test Cap allows Pressure Testing 150 PSI Max
- Square Mud Guard with Leveler allows right angle cuts
- Thin or Thick Wall Mounting

Note: Cartridge operational at pressures 20 PSI to 100 PSI.

THICK WALL THIN WALL