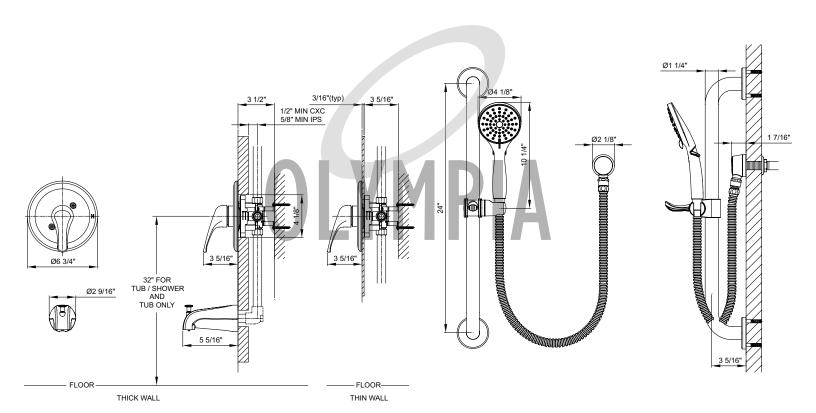

## | Single Handle Tub Trim Set W/Handheld

- Metal Lever Handle
- · Ceramic Disc Cartridge with Temperature Limit Cap
- Combo 1/2" IPS/Slip-On Diverter Tub Spout
- For Use with V-2300B Or V-2400B Series Valves -Valve not included
- Three Functions Handheld Showerhead W/Non-Positive Shut Off-1.75 GPM With 60" Stainless Steel Flex Hose
- 24" Grab/Slide Bar And Brass Drop Ell with Vacuum

## Breaker

Grab/Slide Bar And Brass Drop Ell With Vacuum