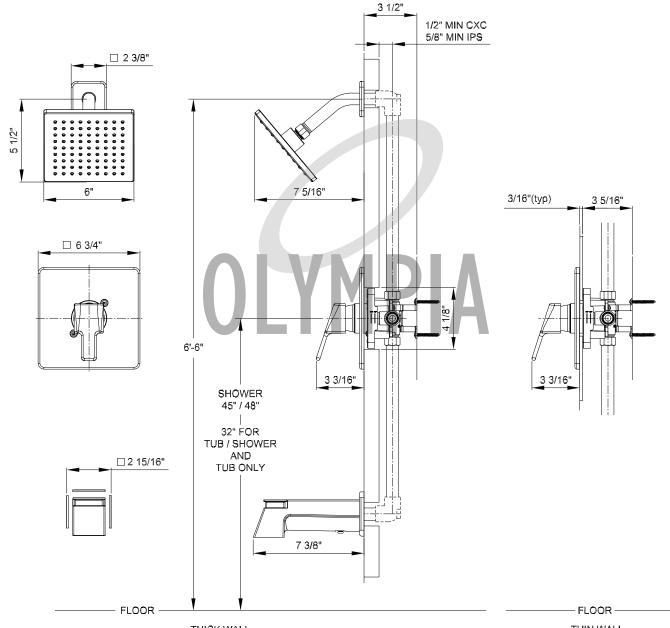

## | Single Handle Tub/Shower Trim Set

- · Lever Handle, Face Plate
- · Ceramic Disc Cartridge with Temperature Limit Cap
- Single Function 6" Square Showerhead, Arm & Flange
- Extended Combo 1/2" IPS/Slip-On Diverter Tub Spout with Escutcheon
- With 1.75 GPM Flow Rate
- For Use with V-2300B Or V-2400B Series Valves Valve not included