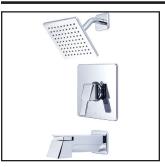

## | Single Handle Tub/Shower Trim Set

- · Lever Handle, Face Plate
- · Ceramic Disc Cartridge with Temperature Limit Cap
- Single Function 6" Square Showerhead, Arm & Flange
- Extended Combo 1/2" IPS/Slip-On Diverter Tub Spout with Escutcheon
- With 1.75 GPM Flow Rate
- For Use with V-2300B Or V-2400B Series Valves Valve not included