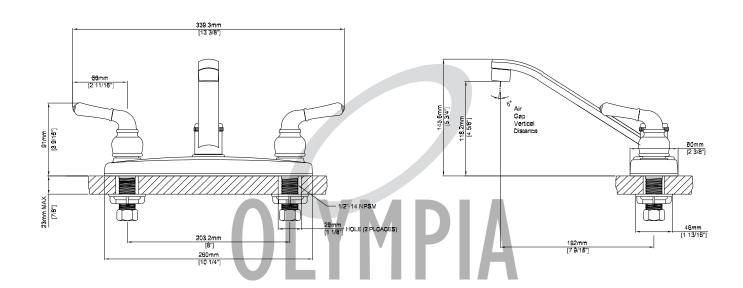

## ELITE TWO HANDLE KITCHEN FAUCET

Model #:
Specific Features:

Project Name:

Submitted For:

Date:

Lever Handles

Spout Swivel 360°

• 7-9/16" Reach, 4-5/8" From Deck to Aerator

Washerless Cartridge Operation

3-Hole 8" Installation

• With 1.5 GPM Flow Rate

# K-5160 SHOWN **ADA** 

| Model # | Features | Finish |  |
|---------|----------|--------|--|
| K-5160* |          | СР     |  |

\* Aerator limited to 1.5 GPM Flow Rate

Olympia products are engineered and manufactured to meet the following standards and codes: