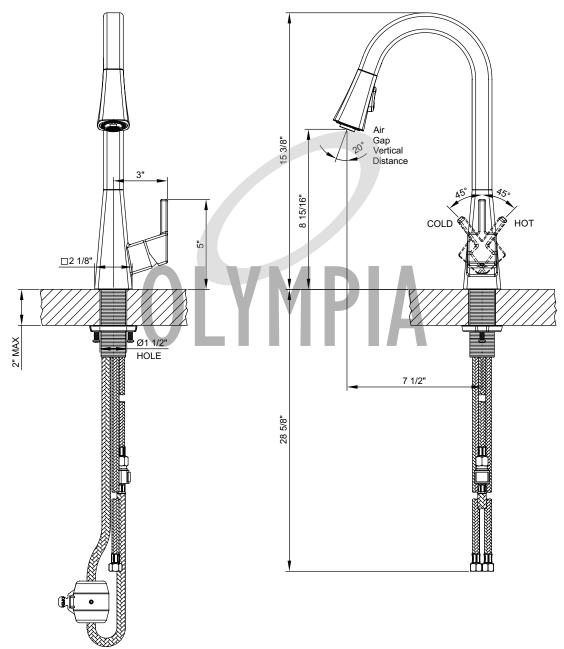

## Single Handle Pull-Down Kitchen Faucet

- Lever Handle
- Pull-Down Head with 2 Spray Patterns Swivel 360
  Degree With Quick Connect Spray Head Hose
- 7-1/2" Reach, 8-15/16" From Deck to Aerator
- · Ceramic Disc Cartridge with Temperature Limit Cap
- 1 or 3-Hole 8" Installation, Deck Cover Plate Included
- · Ball Joint Swivel Spray Head
- Easy-Install 30" Flex Supply Lines With 3/8"

## **Code and Standards**

 ADA: Compliance to ICC/ANSI A117.1 (Lever Handle Only)

Connections

· With 1.5 GPM Flow Rate

\*For other finishes and flow rates offered, please visit our website, email an inquiry to sales@pioneerind.com or contact our sales at 800-338-9468