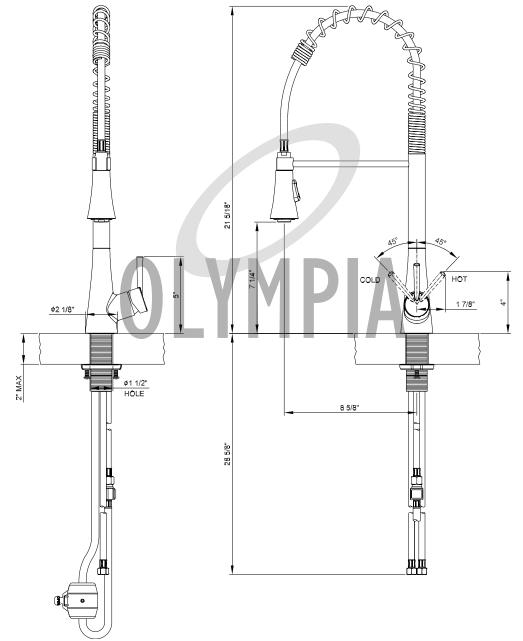

## | Single Handle Pre-Rinse Spring Pull-Down Kitchen Faucet

- · Lever Handle
- Pull-Down Head with 2 Spray Patterns Swivel 360
  Degree With Quick Connect Spray Head Hose
- 8-5/8" Reach, 7-1/4" from Deck to Aerator, 21-5/16" Overall Height
- · Ceramic Disc Cartridge
- 1 or 3-Hole 8" Installation, Deck Cover Plate Included
- Spring Style Spout Swivels 360 Degree

- Easy-Install 30" Flex Supply Lines With 3/8" Connections
- · With 1.5 GPM Flow Rate