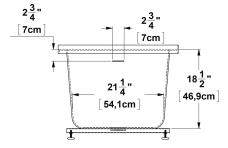

#### Remarks

All measures have a precision of ± 1/4" (0,63cm) If a measure is present on one side only, part is symmetrical \*internal dimensions taken at 4" (10cm) from bath bottom

capacity is measured by filling the bath to 1-1/2" under the overflow