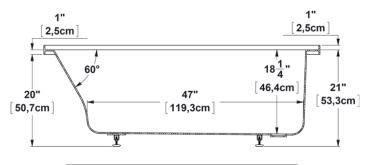

# Viele 6028 (right hand drain)

Nominal dimensions: 60" x 28" x 21" [152.4 cm x 71.1 cm x 53.3 cm]

Seats: Product code: VI6028R Draft revision: 2023061514435

Lumbar support: Arm rests: no no Low-profile available :

#### Remarks

All measures have a precision of ± 1/4" (0,63cm) If a measure is present on one side only, part is symmetrical \*internal dimensions taken at 4" (10cm) from bath bottom

capacity is measured by filling the bath to 1-1/2" under the overflow