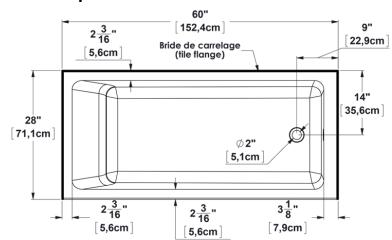

# Viele 6028 (right hand drain)

Nominal dimensions: 60" x 28" x 21" [152.4 cm x 71.1 cm x 53.3 cm]

Seats: Product code: VI6028R Draft revision: 2023061514435

Lumbar support: Arm rests: no no Low-profile available :

Characteristics: Integrated tile flanges on 3 sides

#### Remarks

All measures have a precision of ± 1/4" (0,63cm) If a measure is present on one side only, part is symmetrical \*internal dimensions taken at 4" (10cm) from bath bottom

capacity is measured by filling the bath to 1-1/2" under the overflow

## Available recommended options

Front skirt: JA60

Recommended drain: Included (Matte White finish)

Tile flanges: integrated

Floating remote control: included if ordered with system

Linear overflow: Integrated