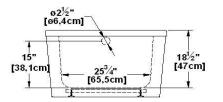

# **Rose 65 Freestanding**

Product code : RO65FS

Draft revision : 20140120175000

External dimensions : 65" x 35" x 21" [165,1 cm x 88,9 cm x 53,3 cm]

Seats : 1

Lumbar support : **no** 

Arm rests : **yes** 

Low-profile available : **no** 

#### Remarks

\*all measures have a precision of ± 1/4" (0,63cm) \*internal dimensions taken at 4" (10cm) from bath bottom \*capacity is measured by filling the soaker to 1-1/2" under the overflow \*textured skirt available on all Freestanding products \*shelf height is 3/4" on all "low-profile" models