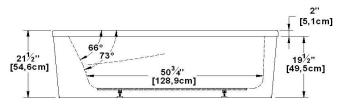

# **Rose 65 Freestanding**

Product code : RO65FS

Draft revision : 20140120175000

External dimensions : 65" x 35" x 21" [165,1 cm x 88,9 cm x 53,3 cm]

Seats : 1

Lumbar support : **no** 

Arm rests : **yes** 

Low-profile available : **no** 

#### Remarks

\*all measures have a precision of ± 1/4" (0,63cm) \*internal dimensions taken at 4" (10cm) from bath bottom \*capacity is measured by filling the soaker to 1-1/2" under the overflow \*textured skirt available on all Freestanding products \*shelf height is 3/4" on all "low-profile" models