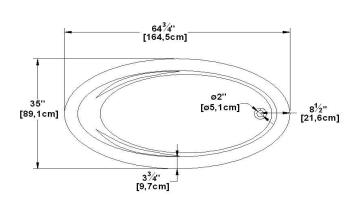

# **Rose 65 Freestanding**

Product code : RO65FS

Draft revision : 20140120175000

External dimensions : 65" x 35" x 21" [165,1 cm x 88,9 cm x 53,3 cm]

Seats : 1

Lumbar support : **no** 

Arm rests : **yes** 

Low-profile available : **no** 

#### Remarks

\*all measures have a precision of ± 1/4" (0,63cm) \*internal dimensions taken at 4" (10cm) from bath bottom \*capacity is measured by filling the soaker to 1-1/2" under the overflow \*textured skirt available on all Freestanding products \*shelf height is 3/4" on all "low-profile" models