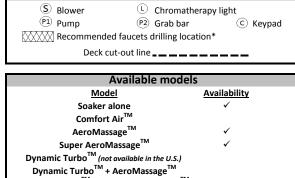

2012 catalog page : vailable : no Also available in DECKMOUNT

Draft and specs

 Specifications

 Capacity : 45 IMP Gal. / 58,7 US Gal. / 204,6 liters

 AeroMassage<sup>™</sup> : 39 Easy Clean<sup>™</sup> air jets

 Super AeroMassage<sup>™</sup> : AeroMassage<sup>™</sup> + 12 Easy Clean<sup>™</sup> air jets

 Dynamic Turbo<sup>™</sup> : unavailable

 Comfort Air<sup>™</sup> : unavailable

 Characteristics : n/a

Series : freestand

Legend

Dynamic Turbo<sup>™</sup> + Super AeroMassage<sup>™</sup>

### Available recommended options

Front skirt : Included (Freestanding) Recommended drain : WOCOSB14 (chrome finish) Tile flanges : unavailable Remote control\*\* : available \*\*Floating

\*It is possible to install the faucets elsewhere on the product. The installer must verify that there are no piping or wires before drilling.