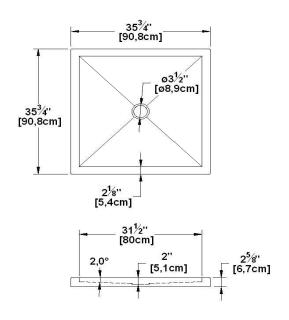

# **TECHNICAL SPECIFICATIONS - SHOWER/BASE**

Base 36x36 Product code: BT3636

External dimensions: 36" x 36" x 2,625" [91,4 cm x 91,4 cm x 6,7 cm]

Material: acrylic

#### Remarks

\*all measures have a precision of  $\pm 1/4$ " (0,63cm)

\*if a measure is present on one side only, part is symmetrical

\*slope at the floor of the shower may not be represented