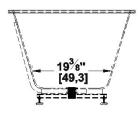

### **Draft and specs**

Nominal dimensions:

#### Remarks

All measures have a precision of  $\pm$  1/4" (0,63cm) If a measure is present on one side only, part is symmetrical \*internal dimensions taken at 4" (10cm) from bath bottom \*capacity is measured by filling the bath to 1-1/2" under the overflow