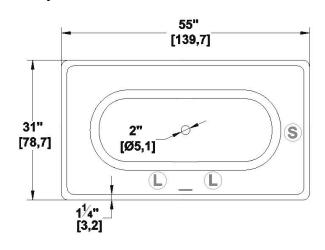

## Tahoe 55 podium

55" x 31" x 23" [139.7 cm x 78.7 cm x 58.4 cm]

Seats: 1 Product code: TAP55 Draft revision: 2024102912310

Lumbar support: no Arm rests: no Undermount: yes Low-profile available: no

### **Draft and specs**

Nominal dimensions:

# Legend

S) Blower air entry

(L) Chromatherapy light

P2 Grab bar

(C) Keypad

Recommended faucets drilling location\*

Deck cut-out line - - - - - - - -

\*It is possible to install the faucets elsewhere on the product. The installer must verify that there are no piping or wires before drilling.