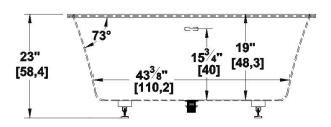

### **Draft and specs**

Nominal dimensions:

#### Remarks

All measures have a precision of  $\pm$  1/4" (0,63cm) If a measure is present on one side only, part is symmetrical \*internal dimensions taken at 4" (10cm) from bath bottom \*capacity is measured by filling the bath to 1-1/2" under the overflow