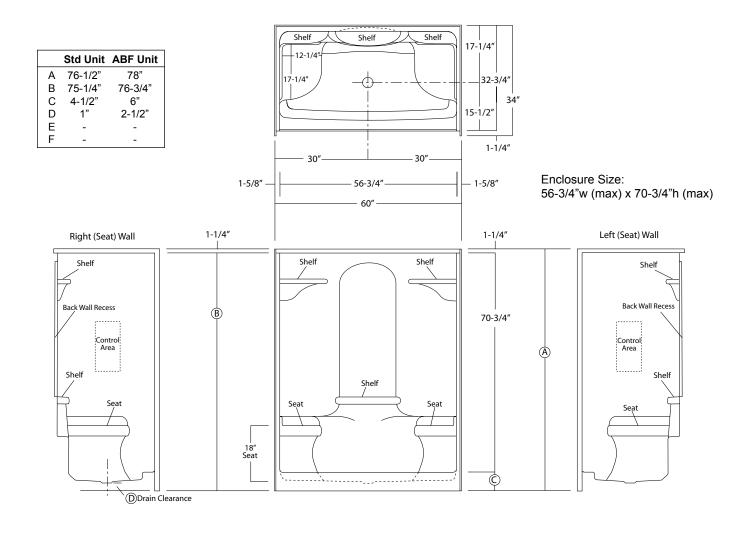

## SHA-6033DS (dual seat)

| Rough-In Dimen.                               | 60" wide x 34" deep x 76-1/2" high (w/ 4-1/2" dam)                                                                                                                                                                                                                                                                                                                                 |
|-----------------------------------------------|------------------------------------------------------------------------------------------------------------------------------------------------------------------------------------------------------------------------------------------------------------------------------------------------------------------------------------------------------------------------------------|
| Finished Dimen.                               | 60" wide x 32-3/4" deep x 75-1/4" high (w/ 4-1/2" dam)                                                                                                                                                                                                                                                                                                                             |
| Unit Features  Home Innovation LAB CERTIFIED™ | <ul> <li>One - Piece Fiberglass Composite Construction</li> <li>Vacuum Formed Acrylic Surface</li> <li>3-3/8" Dia. Center Drain (see reverse side for location)</li> <li>Gelcoat Style Mounting Flanges</li> <li>Dual, Ergonomic Seating</li> <li>Low Profile Dam (standard)</li> <li>Generous, Multi-Level Back Wall Shelving</li> <li>Balsa Wood Core Floor Structure</li> </ul> |
| Special Notes                                 | <ul> <li>Optional ABF Model (provides 2-1/2-inches of drain clearance)</li> <li>Factory Applied Bar Packages Available (see following pages)</li> <li>No-Seat &amp; Single-Seat Versions Available</li> <li>Domed Versions Available</li> </ul>                                                                                                                                    |

## **ACRYLLUS SERIES SHOWER STALL**

Order No.: SHA-6033DS (dual seat / 4-1/2" dam)

SHA-6033DS ABF (dual seat / 6" dam)

60" x 32-3/4", one-piece vacuum formed open top acrylic shower stall with dual countoured seats, multi-level back wall shelving, gelcoat style mounting flanges, 4-1/2" low profile dam (1" drain clearance), wall surround, and center drain.