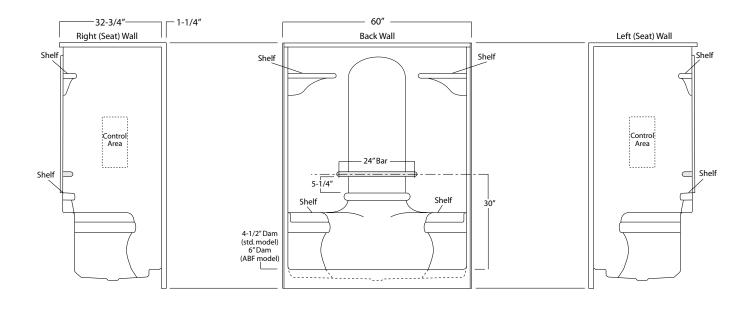

Package Order No.: BP5-60 (single-bar only package)

Upgrade Package No.: BP5-60 WHT (1-1/4" dia., white powder coat, single-bar only package)

BP5-60 OFW (1-1/4" dia., off-white powder coat, single-bar only package)

BP5-60 SNK (1-1/4" dia., satin nickel, single-bar only package)

Package Includes: Factory installed, 1-1/2" dia. stainless steel, single-bar package with basic reinforcement.