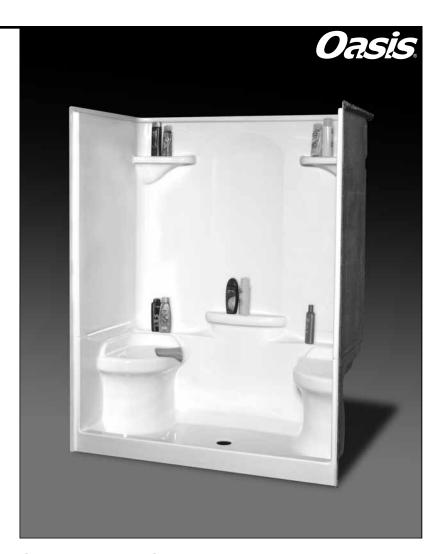

## SHA-6033DS (dual seat)

| Rough-In Dimen.                               | 60" wide x 34" deep x 76-1/2" high (w/ 4-1/2" dam)                                                                                                                                                                                                                                                                                                                                 |
|-----------------------------------------------|------------------------------------------------------------------------------------------------------------------------------------------------------------------------------------------------------------------------------------------------------------------------------------------------------------------------------------------------------------------------------------|
| Finished Dimen.                               | 60" wide x 32-3/4" deep x 75-1/4" high (w/ 4-1/2" dam)                                                                                                                                                                                                                                                                                                                             |
| Unit Features  Home Innovation LAB CERTIFIED™ | <ul> <li>One - Piece Fiberglass Composite Construction</li> <li>Vacuum Formed Acrylic Surface</li> <li>3-3/8" Dia. Center Drain (see reverse side for location)</li> <li>Gelcoat Style Mounting Flanges</li> <li>Dual, Ergonomic Seating</li> <li>Low Profile Dam (standard)</li> <li>Generous, Multi-Level Back Wall Shelving</li> <li>Balsa Wood Core Floor Structure</li> </ul> |
| Special Notes                                 | <ul> <li>Optional ABF Model (provides 2-1/2-inches of drain clearance)</li> <li>Factory Applied Bar Packages Available (see following pages)</li> <li>No-Seat &amp; Single-Seat Versions Available</li> <li>Domed Versions Available</li> </ul>                                                                                                                                    |

## **ACRYLLUS SERIES SHOWER STALL**

Order No.: SHA-6033DS (dual seat / 4-1/2" dam)

SHA-6033DS ABF (dual seat / 6" dam)

60" x 32-3/4", one-piece vacuum formed open top acrylic shower stall with dual countoured seats, multi-level back wall shelving, gelcoat style mounting flanges, 4-1/2" low profile dam (1" drain clearance), wall surround, and center drain.