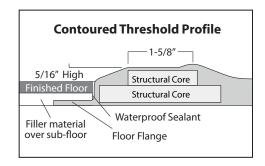

## **Unit Features**

- Sanitary Grade Polyester Gelcoat Surface
- 3-3/8" Center Drain
- Integral Tile Flange
- Dual / Ledge Drain Channels
- 1/2" Threshold Aids In Keeping Water Within Unit
- Contoured Threshold To Aid Entry And Exit
- 1" Floor Flange To Secure Unit Along Threshold
- Balsa Wood Core Floor Structure
- Textured Floor Pattern

## **Special Notes**

- Standard Threshold Versions Available (see SB-3D-3837)
- Individually Packaged In Cartons
- When properly installed this base will meet the necessary requirements of 2010 ADA Accessible Design and ICC/ANSI A117.1 Standards.