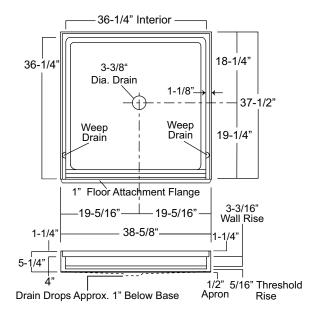

## MINIMAL DAM (MD) SHOWER BASE

SB-MD-3837

Rough-In Dim.: 38-1/2" wide x 37-3/8" deep x 5-1/4" high

Finished Dim.: 38-1/2" wide x 37-3/8" deep x 4" high

## **Unit Features**

- Sanitary Grade Polyester Gelcoat Surface
- 3-3/8" Center Drain
- Integral Tile Flange
- Dual / Ledge Drain Channels
- 1/2" Threshold Aids In Keeping Water Within Unit
- Contoured Threshold To Aid Entry And Exit
- 1" Floor Flange To Secure Unit Along Threshold
- Balsa Wood Core Floor Structure
- Textured Floor Pattern

Dimensions shown are maximum. Due to the nature of the materials involved, actual unit dimensions can vary (tolerances: +/-1/8 inch)

Oasis reserves the right to modify or discontinue product and/or associated equipment without prior written or verbal notification or obligation.