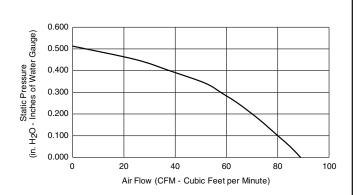

## SPECIFICATIONS

| Volts | Amps | Static<br>Pressure | CFM | Sones | Fan<br>Watts | Duct  |
|-------|------|--------------------|-----|-------|--------------|-------|
| 120   | 1.5  | 0.1                | 80  | 2.5   | 55.4         | 4"    |
| 120   | 1.5  | 0.25               | 64  |       |              | Round |

HVI-2100 CERTIFIED RATINGS comply with new testing technologies and procedures prescribed by the Home Ventilating Institute, for off-the-shelf products, as they are available to consumers. Product performance is rated at 0.1 in. static pressure, based on tests conducted in a state-of-the-art test laboratory. Sones are a measure of humanlyperceived loudness, based on laboratory measurements.