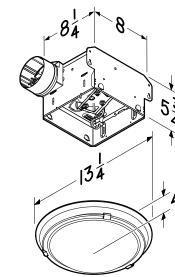

## DESCRIPTION

LIGHT FIXTURE:

- · White finish with alabaster glass dome
- Consumer-validated design
- Includes two easy-to-change trim kits Brushed Bronze and Brushed Nickel
- Close mount design
- Uses one 60 Watt maximum, A19 type, E26 bulb or energy-efficient equivalent. Bulb not included.
- · Adapter bracket for constant airflow completely covers drywall cuts
- · Light fixture assembly is plug-in and removable
- BLOWER:
- · Plug-in permanently lubricated motor
- · Polymeric blower wheel

HOUSING:

- · Rugged, 26-gage galvanized steel construction
- 5-3/4" height allows for 2" x 6" ceiling installations
- Sturdy key-holed mounting brackets for quick, accurate installation
- Tapered, polymeric duct fitting with built-in backdraft damper for easy, positive duct connection and no metallic clatter