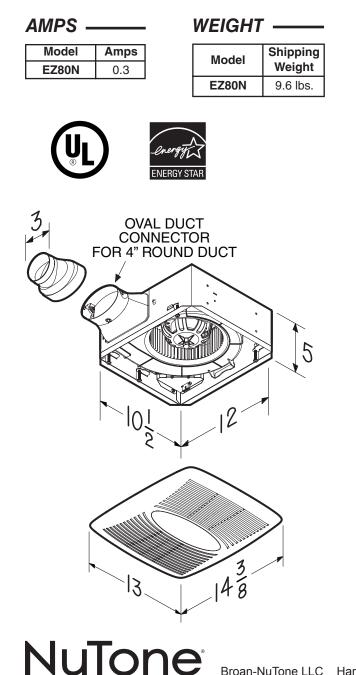

#### HOUSING:

- Rugged, galvanized steel construction
- Metal, 4" oval duct connector with no metallic clatter
- Includes 4" oval to 3" round duct reducer
- 5" height allows for installation in 2x6 ceiling framing
- Ideal installation uses four tightening clamps that twist to secure housing directly to ceiling material (See illustration at right)
- Alternative installation allows housing to be directly attached to ceiling joists or trusses
- Can be mounted in flat ceilings or sloped ceilings up to 12/12 pitch

## **TYPICAL SPECIFICATION**

- Fan shall be NuTone Model EZ80N.
- Fan shall have corrosion resistant galvanized steel housing. It shall be ducted to a roof or wall cap using 4" or 3" round ductwork.
- Blower assembly shall be removable, have a centrifugaltype blower wheel and a permanently lubricated motor designed for continuous operation.
- Metal damper/duct connector shall be included.
- Air delivery shall be no less than 80 CFM and sound level no greater than 1.0 Sones. All air and sound ratings shall be certified by HVI.
- Fan shall be ENERGY STAR<sup>®</sup> qualified and have an energy efficient permanent split capacitor motor.
- Fan shall be U.L. Listed for use over bathtubs and showers when connected to a GFCI protected branch circuit (ceiling mount only).

## **HVI PERFORMANCE**

| 4" Duct                          |                  |                  |                  | 3" Duct                          |                  |                  |                  |
|----------------------------------|------------------|------------------|------------------|----------------------------------|------------------|------------------|------------------|
| 0.1 Ps - Static Pressure (inH2O) |                  |                  | 0.25 Ps          | 0.1 Ps - Static Pressure (inH2O) |                  |                  | 0.25 Ps          |
| Airflow<br>(CFM)                 | Sound<br>(Sones) | Power<br>(Watts) | Airflow<br>(CFM) | Airflow<br>(CFM)                 | Sound<br>(Sones) | Power<br>(Watts) | Airflow<br>(CFM) |
| 80                               | 1.0              | 25.7             | 61               | 70                               | 1.3              | 25.0             | 55               |