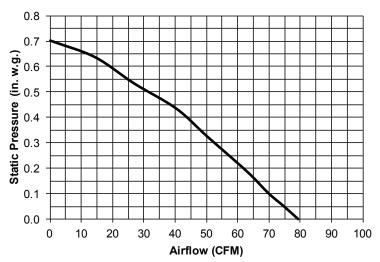

## PERFORMANCE RATINGS MODEL EZ80N EZ FIT VENTILATION FAN

## **HVI PERFORMANCE**

| 4" Duct                          |                  |                  |                  | 3" Duct                          |                  |                  |                  |
|----------------------------------|------------------|------------------|------------------|----------------------------------|------------------|------------------|------------------|
| 0.1 Ps - Static Pressure (inH2O) |                  |                  | 0.25 Ps          | 0.1 Ps - Static Pressure (inH2O) |                  |                  | 0.25 Ps          |
| Airflow<br>(CFM)                 | Sound<br>(Sones) | Power<br>(Watts) | Airflow<br>(CFM) | Airflow<br>(CFM)                 | Sound<br>(Sones) | Power<br>(Watts) | Airflow<br>(CFM) |
| 80                               | 1.0              | 25.7             | 61               | 70                               | 1.3              | 25.0             | 55               |

## AIR FLOW PERFORMANCE

Broan-NuTone LLC Hartford, Wisconsin www.nutone.com 888-336-3948