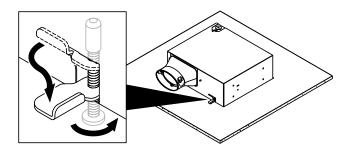

#### HOUSING:

- Rugged, galvanized steel construction
- Metal, 4" oval duct connector with no metallic clatter
- Includes 4" oval to 3" round duct reducer
- 5" height allows for installation in 2x6 ceiling framing
- Ideal installation uses four tightening clamps that twist to secure housing directly to ceiling material (See illustration at right)
- Alternative installation allows housing to be directly attached to ceiling joists or trusses
- Can be mounted in flat ceilings or sloped ceilings up to 12/12 pitch