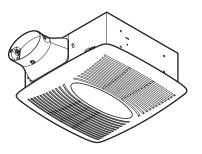

## MODEL EZ80N EZ FIT VENTILATION FAN

#### HOUSING:

- Rugged, galvanized steel construction
- Metal, 4" oval duct connector with no metallic clatter
- Includes 4" oval to 3" round duct reducer
- 5" height allows for installation in 2x6 ceiling framing
- Ideal installation uses four tightening clamps that twist to secure housing directly to ceiling material (See illustration at right)
- Alternative installation allows housing to be directly attached to ceiling joists or trusses
- Can be mounted in flat ceilings or sloped ceilings up to 12/12 pitch

#### GRILLE:

- Polymeric construction
- Innovative design the result of extensive research with designers and consumers