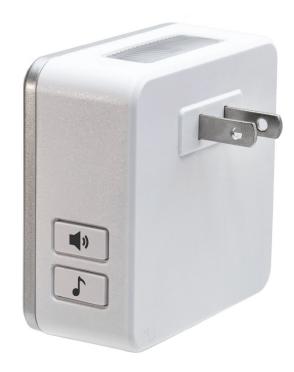

## TONE KNOCK™ - WIRELESS WIFI CHIME

## Model LA227WH

| FEATURES                          |                                                                                                           |
|-----------------------------------|-----------------------------------------------------------------------------------------------------------|
| Over-the-air<br>Firmware Upgrades | Yes                                                                                                       |
| Housing                           | Piano White with Satin Nickel decorative ring                                                             |
| UV Protection                     | Yes                                                                                                       |
| Certification                     | cULus, FCC, IC, RoHS                                                                                      |
| Indication Light                  | Yes - Green and Red                                                                                       |
| Wi-Fi 802.11                      | Yes                                                                                                       |
| Ringtone                          | 16 built-in melodies (see below)                                                                          |
| Volume                            | 4 volume levels can be selected:<br>High (default), Mid-High,<br>Mid-Low, Low                             |
| Product Dimensions                | 3-in. x 3-in. x 1.5-in.                                                                                   |
| Installation                      | Mounts on standard electrical outlet                                                                      |
| Pairing                           | 1 Doorbell can be paired with 4 Wi-Fi Chimes                                                              |
|                                   | 1 Wi-Fi Chime Can only be paired with 1 Doorbell (Need two separate Wi-Fi chimes for front and rear door) |
| REQUIREMENTS                      |                                                                                                           |
| Compatibility                     | NuTone Knock DCAM100,<br>DCAM100FM, Works with<br>NuTone Knock App                                        |
| Voltage                           | 120 VAC                                                                                                   |
| Ц-                                | 60 H-                                                                                                     |