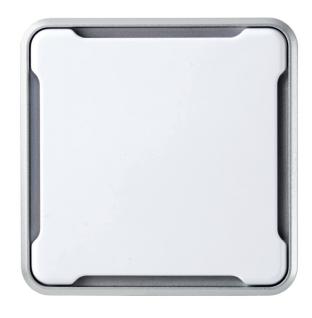

## TONE KNOCK™ - WIRELESS WIFI CHIME

## Model LA227WH

| FEATURES                          |                                                                                                           |
|-----------------------------------|-----------------------------------------------------------------------------------------------------------|
| Over-the-air<br>Firmware Upgrades | Yes                                                                                                       |
| Housing                           | Piano White with Satin Nickel decorative ring                                                             |
| UV Protection                     | Yes                                                                                                       |
| Certification                     | cULus, FCC, IC, RoHS                                                                                      |
| Indication Light                  | Yes - Green and Red                                                                                       |
| Wi-Fi 802.11                      | Yes                                                                                                       |
| Ringtone                          | 16 built-in melodies (see below)                                                                          |
| Volume                            | 4 volume levels can be selected:<br>High (default), Mid-High,<br>Mid-Low, Low                             |
| Product Dimensions                | 3-in. x 3-in. x 1.5-in.                                                                                   |
| Installation                      | Mounts on standard electrical outlet                                                                      |
| Pairing                           | 1 Doorbell can be paired with 4 Wi-Fi Chimes                                                              |
|                                   | 1 Wi-Fi Chime Can only be paired with 1 Doorbell (Need two separate Wi-Fi chimes for front and rear door) |
| REQUIREMENTS                      |                                                                                                           |
| Compatibility                     | NuTone Knock DCAM100,<br>DCAM100FM, Works with<br>NuTone Knock App                                        |
| Voltage                           | 120 VAC                                                                                                   |
| Ц-                                | 60 H-                                                                                                     |