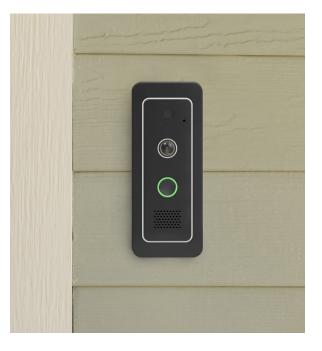

## **Smart Video Doorbell - Flush Mount**

NUTONE KNOCK™

## Model DCAM100FM / DCAM100RB

Smart Video Doorbell pushbutton that allows you to see and speak to visitors from anywhere.

| Yes<br>Yes<br>Black plastic with Satin Nickel<br>decorative ring<br>Yes<br>-22°F to 122°F / -30°C to 50°C<br>Yes - Green and Red<br>Yes<br>Mechanical Chimes and<br>LA227WH only |
|----------------------------------------------------------------------------------------------------------------------------------------------------------------------------------|
| Black plastic with Satin Nickel<br>decorative ring<br>Yes<br>-22°F to 122°F / -30°C to 50°C<br>Yes - Green and Red<br>Yes<br>Mechanical Chimes and<br>LA227WH only               |
| decorative ring<br>Yes<br>-22°F to 122°F / -30°C to 50°C<br>Yes - Green and Red<br>Yes<br>Mechanical Chimes and<br>LA227WH only                                                  |
| -22°F to 122°F / -30°C to 50°C<br>Yes - Green and Red<br>Yes<br>Mechanical Chimes and<br>LA227WH only                                                                            |
| Yes - Green and Red<br>Yes<br>Mechanical Chimes and<br>LA227WH only                                                                                                              |
| Yes<br>Mechanical Chimes and<br>LA227WH only                                                                                                                                     |
| Mechanical Chimes and<br>LA227WH only                                                                                                                                            |
| LA227WH only                                                                                                                                                                     |
| Ves                                                                                                                                                                              |
|                                                                                                                                                                                  |
| Yes - Protrudes approximately<br>3/8-in. from wall surface                                                                                                                       |
| Yes -<br>DCAM100RB Rough-in Box<br>Sold Separately                                                                                                                               |
|                                                                                                                                                                                  |
| Class 2 UL                                                                                                                                                                       |
| 8-20 VAC                                                                                                                                                                         |
| 60 Hz                                                                                                                                                                            |
| 10W minimum                                                                                                                                                                      |
|                                                                                                                                                                                  |
|                                                                                                                                                                                  |