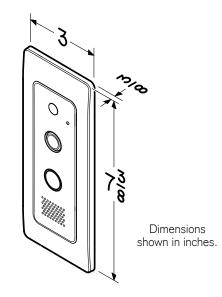

## Model DCAM100FM / DCAM100RB

Smart Video Doorbell pushbutton that allows you to see and speak to visitors from anywhere.

| Yes<br>Yes<br>Black plastic with Satin Nickel<br>decorative ring<br>Yes<br>-22°F to 122°F / -30°C to 50°C<br>Yes - Green and Red<br>Yes<br>Mechanical Chimes and<br>LA227WH only |
|----------------------------------------------------------------------------------------------------------------------------------------------------------------------------------|
| Black plastic with Satin Nickel<br>decorative ring<br>Yes<br>-22°F to 122°F / -30°C to 50°C<br>Yes - Green and Red<br>Yes<br>Mechanical Chimes and<br>LA227WH only               |
| decorative ring<br>Yes<br>-22°F to 122°F / -30°C to 50°C<br>Yes - Green and Red<br>Yes<br>Mechanical Chimes and<br>LA227WH only                                                  |
| -22°F to 122°F / -30°C to 50°C<br>Yes - Green and Red<br>Yes<br>Mechanical Chimes and<br>LA227WH only                                                                            |
| Yes - Green and Red<br>Yes<br>Mechanical Chimes and<br>LA227WH only                                                                                                              |
| Yes<br>Mechanical Chimes and<br>LA227WH only                                                                                                                                     |
| Mechanical Chimes and<br>LA227WH only                                                                                                                                            |
| LA227WH only                                                                                                                                                                     |
| Ves                                                                                                                                                                              |
|                                                                                                                                                                                  |
| Yes - Protrudes approximately<br>3/8-in. from wall surface                                                                                                                       |
| Yes -<br>DCAM100RB Rough-in Box<br>Sold Separately                                                                                                                               |
|                                                                                                                                                                                  |
| Class 2 UL                                                                                                                                                                       |
| 8-20 VAC                                                                                                                                                                         |
| 60 Hz                                                                                                                                                                            |
| 10W minimum                                                                                                                                                                      |
|                                                                                                                                                                                  |
|                                                                                                                                                                                  |