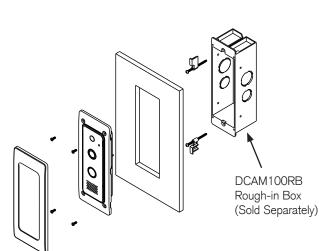

## Model DCAM100FM / DCAM100RB

Smart Video Doorbell pushbutton that allows you to see and speak to visitors from anywhere.

| Yes<br>Yes<br>Black plastic with Satin Nickel<br>decorative ring<br>Yes<br>-22°F to 122°F / -30°C to 50°C<br>Yes - Green and Red<br>Yes<br>Mechanical Chimes and<br>LA227WH only |
|----------------------------------------------------------------------------------------------------------------------------------------------------------------------------------|
| Black plastic with Satin Nickel<br>decorative ring<br>Yes<br>-22°F to 122°F / -30°C to 50°C<br>Yes - Green and Red<br>Yes<br>Mechanical Chimes and<br>LA227WH only               |
| decorative ring<br>Yes<br>-22°F to 122°F / -30°C to 50°C<br>Yes - Green and Red<br>Yes<br>Mechanical Chimes and<br>LA227WH only                                                  |
| -22°F to 122°F / -30°C to 50°C<br>Yes - Green and Red<br>Yes<br>Mechanical Chimes and<br>LA227WH only                                                                            |
| Yes - Green and Red<br>Yes<br>Mechanical Chimes and<br>LA227WH only                                                                                                              |
| Yes<br>Mechanical Chimes and<br>LA227WH only                                                                                                                                     |
| Mechanical Chimes and<br>LA227WH only                                                                                                                                            |
| LA227WH only                                                                                                                                                                     |
| Ves                                                                                                                                                                              |
|                                                                                                                                                                                  |
| Yes - Protrudes approximately<br>3/8-in. from wall surface                                                                                                                       |
| Yes -<br>DCAM100RB Rough-in Box<br>Sold Separately                                                                                                                               |
|                                                                                                                                                                                  |
| Class 2 UL                                                                                                                                                                       |
| 8-20 VAC                                                                                                                                                                         |
| 60 Hz                                                                                                                                                                            |
| 10W minimum                                                                                                                                                                      |
|                                                                                                                                                                                  |
|                                                                                                                                                                                  |