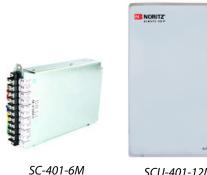

SCU-401-12M SCU-401-24M

6-Unit System Controller (#SC-401-6M)

12-Unit System Controller (#SCU-401-12M)

24-Unit System Controller (#SCU-401-24M)