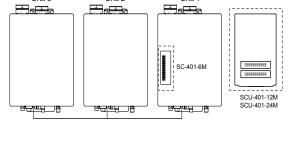

units default by default)
- Rotates the operation of the units within the Multi-System for even wear
- Only one Remote Controller is required to control and monitor all the units connected to the System Controller
- Pump control allows for a pump(s) to be connected and controlled with built-in timer and aquastat features
- Auxillary back up allows for continued system operation during partial failure conditions.



SCU-401-12M SCU-401-24M



6-Unit System Controller (#SC-401-6M)

12-Unit System Controller (#SCU-401-12M)

24-Unit System Controller (#SCU-401-24M)

## **Compatible with Commercial Models**

NCC199 DV (GQ-C3257WZ-FF US) NCC199 OD (GQ-C3257WZ US) NCC199 CDV (GQ-C3259WZ-FF US) NCC300 DV (GQ-C5032WZ-FF US) NCC300 OD (GQ-C5032WZ US)



## Example Installation Unit 3 Unit 2 Unit 1