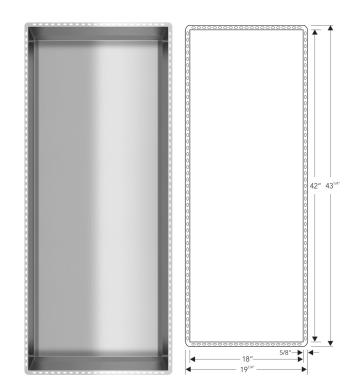

| Model     | Finish            | Profile                   | Size(Inner)                     | Size(Outer)                                                   | Rim                 | Depth                            | Bottom Slope        |
|-----------|-------------------|---------------------------|---------------------------------|---------------------------------------------------------------|---------------------|----------------------------------|---------------------|
| Y-32B     | Brushed           | -<br>-<br>Undermount<br>- | 18 x 42 inches<br>457 x 1067 mm |                                                               |                     |                                  |                     |
| Y-32P     | Polished          |                           |                                 | 19 <sup>1/4</sup> x 43 <sup>1/4</sup> inches<br>487 x 1097 mm | 5/8 inches<br>15 mm | 3 <sup>3/4</sup> inches<br>95 mm | 3/16 inches<br>5 mm |
| Y-32 WHT  | White             |                           |                                 |                                                               |                     |                                  |                     |
| Y-32 BLK  | Black             |                           |                                 |                                                               |                     |                                  |                     |
| Y-32 ORB  | Oil Rubbed Bronze |                           |                                 |                                                               |                     |                                  |                     |
| Y-32 LGR  | Lime Green        |                           |                                 |                                                               |                     |                                  |                     |
| Y-32 ORNG | Orange            |                           |                                 |                                                               |                     |                                  |                     |