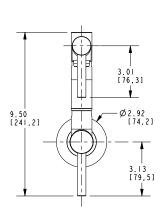

#### **Features**

- Solid brass construction
- · Brass valve bodies
- Quarter-turn washerless ceramic disc valve cartridges
- Two-valve, inlet/outlet flow control design
- 4.37" (11.1 cm) spout height from wall inlet center
- 21.39" (54.3 cm) pivoting spout reach from inlet valve (c-c)
- 3.54" (9.0 cm) pivoting inlet valve offset (wall-center)
- For single hole, wall-mounted configurations
- ADA Compliant

### Product Specification Add "Color / Finish" suffix to Model number, below.

The Pot-Filler Faucet shall be made of solid brass construction. Faucet shall incorporate a double-pivot spout with aerated flow and a feature brass valve bodies with quarter-turn washerless ceramic disc valve cartridges. Pot-filler Faucet shall be a two-valve, inlet/outlet flow control design accommodating single-hole, wall-mounted configurations. Product shall incorporate a 4.37" (11.1 cm) spout height from wall inlet center and a 21.39" (54.3 cm) pivoting spout reach from inlet valve (c-c). Pot-Filler Faucet pivot axis (inlet valve center) offset shall be 3.54" (9.0 cm) (wall-center). Pot-Filler Faucet shall be Newport Brass Model 9485/\_\_\_\_\_.

## 9485

Product Dimensions are provided for reference only. For specific product installation guidelines, please reference the Installation Instructions of the product being installed.