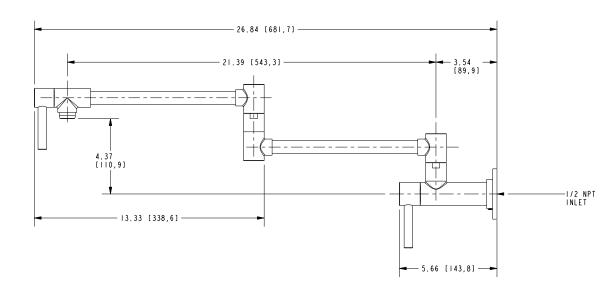

#### **Features**

- Solid brass construction
- · Brass valve bodies
- Quarter-turn washerless ceramic disc valve cartridges
- Two-valve, inlet/outlet flow control design
- 4.37" (11.1 cm) spout height from wall inlet center
- 21.39" (54.3 cm) pivoting spout reach from inlet valve (c-c)
- 3.54" (9.0 cm) pivoting inlet valve offset (wall-center)
- For single hole, wall-mounted configurations
- ADA Compliant

### Product Specification Add "Color / Finish" suffix to Model number, below.

The Pot-Filler Faucet shall be made of solid brass construction. Faucet shall incorporate a double-pivot spout with aerated flow and a feature brass valve bodies with quarter-turn washerless ceramic disc valve cartridges. Pot-filler Faucet shall be a two-valve, inlet/outlet flow control design accommodating single-hole, wall-mounted configurations. Product shall incorporate a 4.37" (11.1 cm) spout height from wall inlet center and a 21.39" (54.3 cm) pivoting spout reach from inlet valve (c-c). Pot-Filler Faucet pivot axis (inlet valve center) offset shall be 3.54" (9.0 cm) (wall-center). Pot-Filler Faucet shall be Newport Brass Model 9485/\_\_\_\_\_.

## 9485

Product Dimensions are provided for reference only. For specific product installation guidelines, please reference the Installation Instructions of the product being installed.