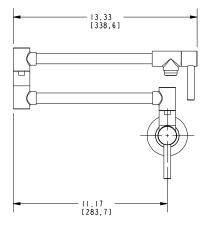

#### **Features**

- Solid brass construction
- · Brass valve bodies
- Quarter-turn washerless ceramic disc valve cartridges
- Two-valve, inlet/outlet flow control design
- 4.37" (11.1 cm) spout height from wall inlet center
- 21.39" (54.3 cm) pivoting spout reach from inlet valve (c-c)
- 3.54" (9.0 cm) pivoting inlet valve offset (wall-center)
- For single hole, wall-mounted configurations
- ADA Compliant

### Product Specification Add "Color / Finish" suffix to Model number, below.

The Pot-Filler Faucet shall be made of solid brass construction. Faucet shall incorporate a double-pivot spout with aerated flow and a feature brass valve bodies with quarter-turn washerless ceramic disc valve cartridges. Pot-filler Faucet shall be a two-valve, inlet/outlet flow control design accommodating single-hole, wall-mounted configurations. Product shall incorporate a 4.37" (11.1 cm) spout height from wall inlet center and a 21.39" (54.3 cm) pivoting spout reach from inlet valve (c-c). Pot-Filler Faucet pivot axis (inlet valve center) offset shall be 3.54" (9.0 cm) (wall-center). Pot-Filler Faucet shall be Newport Brass Model 9485/\_\_\_\_\_.

## 9485

Product Dimensions are provided for reference only. For specific product installation guidelines, please reference the Installation Instructions of the product being installed.