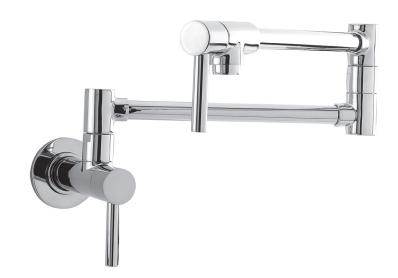

#### **Features**

- Solid brass construction
- · Brass valve bodies
- Quarter-turn washerless ceramic disc valve cartridges
- Two-valve, inlet/outlet flow control design
- 4.37" (11.1 cm) spout height from wall inlet center
- 21.39" (54.3 cm) pivoting spout reach from inlet valve (c-c)
- 3.54" (9.0 cm) pivoting inlet valve offset (wall-center)
- For single hole, wall-mounted configurations
- ADA Compliant

### Product Specification Add "Color / Finish" suffix to Model number, below.

The Pot-Filler Faucet shall be made of solid brass construction. Faucet shall incorporate a double-pivot spout with aerated flow and a feature brass valve bodies with quarter-turn washerless ceramic disc valve cartridges. Pot-filler Faucet shall be a two-valve, inlet/outlet flow control design accommodating single-hole, wall-mounted configurations. Product shall incorporate a 4.37" (11.1 cm) spout height from wall inlet center and a 21.39" (54.3 cm) pivoting spout reach from inlet valve (c-c). Pot-Filler Faucet pivot axis (inlet valve center) offset shall be 3.54" (9.0 cm) (wall-center). Pot-Filler Faucet shall be Newport Brass Model 9485/\_\_\_\_\_.