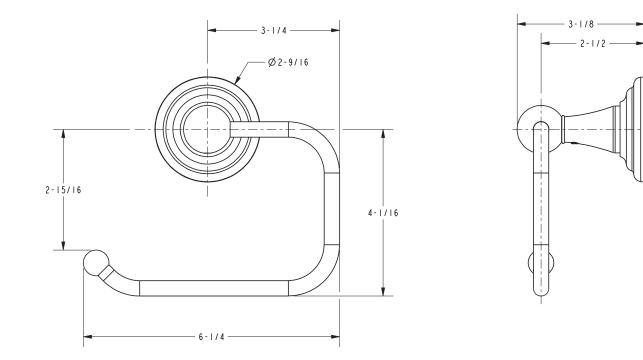

## **PRODUCT DIMENSIONS** (Units are in inches)

# Newport 365 Toilet Tissue Holder **75-27**

Page 2 of 2 Spec\_75-27\_b\_4.16

t: 949.417.5207 | www.newportbrass.com ©2016 Brasstech, Inc.