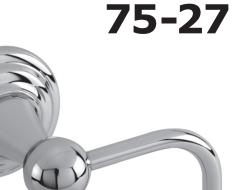

### **Toilet Tissue Holder**

#### **Colors / Finishes**

- 10B: Oil Rubbed Bronze
- 15: Polished Nickel
- 15S: Satin Nickel PVD
- 26: Polished Chrome
- Other: Refer to the Newport Brass catalog for additional color/finish options.

| Specified Model |                           |                               |
|-----------------|---------------------------|-------------------------------|
| Model           | Description               | Colors   Finishes             |
| 75-27           | Open Toilet Tissue Holder | □ 10B □ 15 □ 15S □ 26 □ Other |

#### **Product Specification**: Add "Color / Finish" suffix to Model number, below.

The Toilet Tissue Holder shall be made of solid brass construction and incorporate a single-post, open roller design. Toilet Tissue Holder shall complement Newport Brass Newport 365 product series. Toilet Tissue Holder shall be Newport Brass Model 75-27/\_\_\_\_.

# 75-27