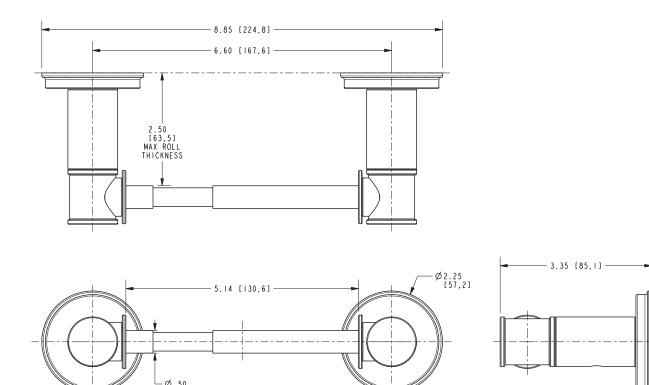

## **PRODUCT DIMENSIONS** (Units are in inches)

Product Dimensions are provided for reference only. For specific product installation guidelines, please reference the Installation Instructions of the product being installed.